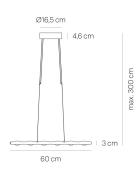

Type of Dimmer Phase cutting (electronic)

Length 600 mm
Suspension length -/3000 mm
Fire protection "F" Yes