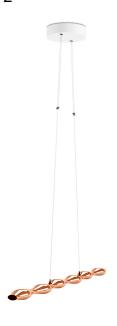

## MOVE ALONG 6 copper

## KM02-2

## **TECHNICAL SPECIFICATIONS**

LED Lamp holder Mounting method Pendant Light emission direct Light distribution symmetric Level of light output efficiency 100 % Luminaire luminous flux 906 lm Colour temperature 2700 K Colour rendering index (CRI) > 90

White impression warm white
Rated voltage (range) 220-240 V / 120 V
Power frequency 50/60 Hz

Power consumption (maximum) 16 W
Surface copper
Housing material die cast zinc
Type of lamp control gear Driver
Ballast included Yes
Protection class I
Energy efficiency A - A++
Dimmable Yes

Type of Dimmer Phase cutting (electronic)

Length 600 mm
Suspension length -/3000 mm
Fire protection "F" Yes