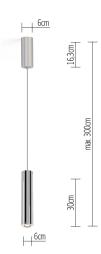

Type of Dimmer phase rotary dimmer

Height 300 mm

Diameter 60 mm

Head adjustable No

Height adjustable No

Suspension length -/3000 mm

Custom length Yes