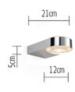

Type of Dimmer phase rotary dimmer

Colour of housingwhiteLength215 mmWidth120 mmHeight50 mmHead adjustableNoAdjustableNo