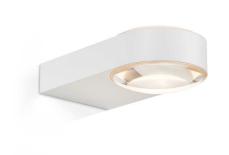

## **GLOBE WALL 12** white

## **TECHNICAL SPECIFICATIONS**

Lamp holder LED

Mounting methodwall-mounted (surface)Light emissiondirect/indirectLight distributionasymmetricLuminaire luminous flux747 lmColour temperature2700 K

Colour rendering index (CRI) > 90
White impression warm white
Rated voltage (range) 220-240 V
Power frequency 50 / 60 Hz
Power consumption (maximum) 12 W