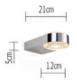

## **TECHNICAL SPECIFICATIONS**

Lamp holder Mounting method Light emission Light distribution Luminaire luminous flux Colour temperature Colour rendering index (CRI) White impression Rated voltage (range) Power frequency Power consumption (maximum) Surface Housing material Type of lamp control gear Ballast included Protection class Connection cable (number of cores) Number of lampheads Lampshade material Energy efficiency Dimmable Type of Dimmer Length Width Height Head adjustable Adjustable

LED wall-mounted (surface) direct/indirect asymmetric 747 lm 2700 K > 90 warm white 220-240 V 50 / 60 Hz 12 W polished aluminium Driver Yes I 3 2 plastic A - A++ Yes phase rotary dimmer 215 mm 120 mm 50 mm No No