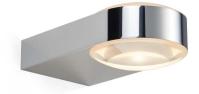

## **TECHNICAL SPECIFICATIONS**

Lamp holder Mounting method Light emission Light distribution Luminaire luminous flux Colour temperature Colour rendering index (CRI) White impression Rated voltage (range) Power frequency Power consumption (maximum) Surface Housing material Type of lamp control gear Ballast included Protection class Connection cable (number of cores) Number of lampheads Lampshade material Energy efficiency Dimmable Type of Dimmer Length Width Height Head adjustable Adjustable

LED wall-mounted (surface) direct/indirect asymmetric 747 lm 2700 K > 90 warm white 220-240 V 50 / 60 Hz 12 W polished aluminium Driver Yes I 3 2 plastic A - A++ Yes phase rotary dimmer 215 mm 120 mm 50 mm No No