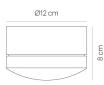

LED ceiling-mounted (surface) direct symmetric 929 lm 2700 K > 90 Warm White 220-240 V 50/60 Hz 12 W powder-coated aluminium Driver Yes I 3 1 A - A++ Yes phase rotary dimmer 80 mm 120 mm