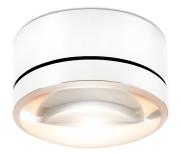

## GLOBE CEILING 12 UP white SE22-3

LED ceiling-mounted (surface) direct symmetric 929 lm 2700 K > 90 Warm White 220-240 V 50/60 Hz 12 W powder-coated aluminium Driver Yes I 3 1 A - A++ Yes phase rotary dimmer 80 mm 120 mm