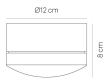

## **GLOBE CEILING 12 UP** copper

## SE22-1





## **TECHNICAL SPECIFICATIONS**

Lamp holder LED

Mounting method ceiling-mounted (surface)

Light emissiondirectLight distributionsymmetricLuminaire luminous flux929 lmColour temperature2700 KColour rendering index (CRI)> 90

White impression Warm White Rated voltage (range) 220-240 V
Power frequency 50/60 Hz
Power consumption (maximum) 12 W
Surface copper
Housing material aluminium
Type of lamp control gear Driver

Ballast included Yes
Protection class I
Connection cable (number of cores) 3
Number of lampheads 1
Energy efficiency A - A++
Dimmable Yes

Type of Dimmer phase rotary dimmer

Height 80 mm Diameter 120 mm