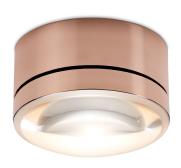

## **GLOBE CEILING 12 UP** copper

## **TECHNICAL SPECIFICATIONS**

Lamp holder LED

Mounting method ceiling-mounted (surface)

Light emissiondirectLight distributionsymmetricLuminaire luminous flux929 lmColour temperature2700 KColour rendering index (CRI)> 90

White impression Warm White Rated voltage (range) 220-240 V
Power frequency 50/60 Hz
Power consumption (maximum) 12 W
Surface copper
Housing material aluminium
Type of lamp control gear Driver

Ballast included Yes
Protection class I
Connection cable (number of cores) 3
Number of lampheads 1
Energy efficiency A - A++
Dimmable Yes