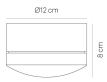

## GLOBE CEILING 12 UP alu pol

## SE22-0





## **TECHNICAL SPECIFICATIONS**

Lamp holder LED

Mounting method ceiling-mounted (surface)

Light emissiondirectLight distributionsymmetricLuminaire luminous flux929 lmColour temperature2700 KColour rendering index (CRI)> 90

White impression Warm White Rated voltage (range) 220-240 V
Power frequency 50/60 Hz
Power consumption (maximum) 12 W
Surface polished
Housing material aluminium
Type of lamp control gear Driver

Ballast included Yes
Protection class I
Connection cable (number of cores) 3
Number of lampheads 1
Energy efficiency A - A++
Dimmable Yes

Type of Dimmer phase rotary dimmer

Height 80 mm Diameter 120 mm