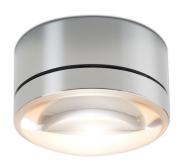

## GLOBE CEILING 12 UP alu pol

## SE22-0

## **TECHNICAL SPECIFICATIONS**

Lamp holder LED

Mounting method ceiling-mounted (surface)

Light emissiondirectLight distributionsymmetricLuminaire luminous flux929 lmColour temperature2700 KColour rendering index (CRI)> 90

White impression Warm White Rated voltage (range) 220-240 V
Power frequency 50/60 Hz
Power consumption (maximum) 12 W
Surface polished
Housing material aluminium
Type of lamp control gear Driver

Ballast included Yes
Protection class I
Connection cable (number of cores) 3
Number of lampheads 1
Energy efficiency A - A++
Dimmable Yes