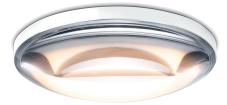

## GLOBE CEILING 12 IN white

SE20-3

## **TECHNICAL SPECIFICATIONS**

Lamp holder Mounting method Light emission Light distribution Luminaire luminous flux Colour temperature Colour rendering index (CRI) White impression Rated voltage (range) Power frequency Power consumption (maximum) Surface Housing material Type of lamp control gear Ballast included Protection class Connection cable (number of cores) Number of lampheads Energy efficiency Dimmable Type of Dimmer Height Diameter Mounting depth Mounting diameter

LED ceiling-mounted (recessed) direct symmetric 929 lm 2700 K > 90 Warm White 220-240 V / 120 V 50/60 Hz 12 W powder-coated aluminium Driver Yes П 3 1 A - A++ Yes phase rotary dimmer 36 mm 120 mm 110 mm 100 mm