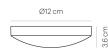

## **TECHNICAL SPECIFICATIONS**

Lamp holder Mounting method Light emission Light distribution Luminaire luminous flux Colour temperature Colour rendering index (CRI) White impression Rated voltage (range) Power frequency Power consumption (maximum) Surface Housing material Type of lamp control gear Ballast included Protection class Connection cable (number of cores) Number of lampheads Energy efficiency Dimmable Type of Dimmer Height Diameter Mounting depth Mounting diameter

LED ceiling-mounted (recessed) direct symmetric 929 lm 2700 K > 90 Warm White 220-240 V / 120 V 50/60 Hz 12 W powder-coated aluminium Driver Yes П 3 1 A - A++ Yes phase rotary dimmer 36 mm 120 mm 110 mm 100 mm