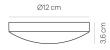

Dimmable Yes Type of Dimmer phase rotary dimmer

Height 36 mm 120 mm Diameter Mounting depth 110 mm Mounting diameter 100 mm