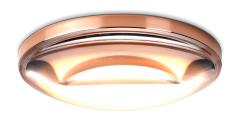

## **GLOBE CEILING 12 IN copper**

## **TECHNICAL SPECIFICATIONS**

LED Lamp holder

Mounting method ceiling-mounted (recessed)

Light emission direct Light distribution symmetric Luminaire luminous flux 929 lm Colour temperature 2700 K Colour rendering index (CRI) > 90

White impression Warm White 220-240 V / 120 V

Rated voltage (range) Power frequency 50/60 Hz Power consumption (maximum) 12 W Surface copper

Housing material aluminium Type of lamp control gear Driver Ballast included Yes Protection class Ш Connection cable (number of cores) 3 Number of lampheads 1 Energy efficiency A - A++