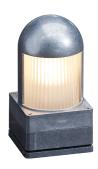

## **FREE BASE LED**

## DA02-1

Type of product: OUTDOOR LIGHTING

Light source: 1x BM47-1
Included: Yes
Number of light sources needed: 1

## **TECHNICAL SPECIFICATIONS**

E27 Lamp holder Floor Mounting method Light emission direct Light distribution asymmetric Luminaire luminous flux 1000 lm Colour temperature 2700 K White impression warm white Basic material aluminium, zinc Rated voltage (range) 220-240 V / 120 Power consumption (maximum) 11 W / max. 42 W

Type of lamp control gear Driver IP rating IP44 Connection cable (number of cores) 3 Energy efficiency E - A++

Dimmable Yes

Type of Dimmer phase rotary dimmer

Width 130 mm Height 400 mm Net weight 7,10 kg