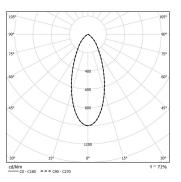

Type of product: FLOOR LAMP Light source: 1x LED Modul 002

Yes Included: Number of light sources needed:

## **TECHNICAL SPECIFICATIONS**

Lamp holder LED Mounting method Floor Light emission direct Light distribution symmetric Luminaire luminous flux 200 lm Colour temperature 2700-2200 K Colour rendering index (CRI) > 90 White impression warm white Basic material aluminium Rated voltage (range) 100-240 V

Power frequency Power consumption (maximum) 8 W Surface chromed Type of lamp control gear Driver Ballast included Yes Protection class Ш Number of lampheads 1 Energy efficiency A - A++

Dimmable

Integrated pushbutton Type of Dimmer Height 1100 mm Outer diameter 180 mm

50/60 Hz

Yes

Head adjustable Yes Length of connection cable 2000 mm Net weight 7,20 kg

## **LIGHT DIAGRAM**



CE