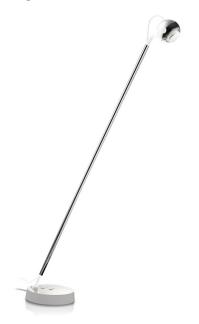

## FALLING STAR FLOOR chrome/white/white

## DS17-1

Type of product: FLOOR LAMP Light source: 1x LED Modul 002

Yes Included: Number of light sources needed:

## **TECHNICAL SPECIFICATIONS**

Lamp holder LED Mounting method Floor Light emission direct Light distribution symmetric Luminaire luminous flux 200 lm Colour temperature 2700-2200 K Colour rendering index (CRI) > 90 White impression warm white Basic material aluminium Rated voltage (range) 100-240 V

Power frequency Power consumption (maximum) 8 W Surface chromed Type of lamp control gear Driver Ballast included Yes Protection class Ш Number of lampheads 1 Energy efficiency A - A++

Dimmable

Integrated pushbutton Type of Dimmer Height 1100 mm Outer diameter 180 mm

50/60 Hz

Yes

Head adjustable Yes Length of connection cable 2000 mm Net weight 7,20 kg