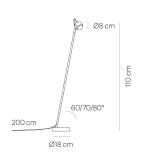

Power frequency Power consumption (maximum) 8 W Surface chromed Type of lamp control gear Driver Ballast included Yes Protection class Ш Number of lampheads 1 Energy efficiency A - A++

Dimmable

Integrated pushbutton Type of Dimmer Height 1100 mm Outer diameter 180 mm

50/60 Hz

Yes

Head adjustable Yes Length of connection cable 2000 mm Net weight 7,20 kg