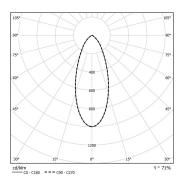

Type of product: FLOOR LAMP
Light source: 1x LED Modul 002

Included: Yes
Number of light sources needed: 1

## **TECHNICAL SPECIFICATIONS**

Lamp holder LED Mounting method Floor Light emission direct Light distribution symmetric Luminaire luminous flux 200 lm Colour temperature 2700-2200 K Colour rendering index (CRI) > 90 White impression warm white Basic material aluminium Rated voltage (range) 100-240 V Power frequency 50/60 Hz Power consumption (maximum) 8 W Surface matt black

Type of lamp control gear Driver

Ballast included Yes

Protection class II

Number of lampheads 1

Energy efficiency A - A++

Dimmable Yes

Type of Dimmer Integrated pushbutton

Height 1100 mm
Outer diameter 180 mm
Head adjustable Yes
Length of connection cable 2000 mm
Net weight 6,00 kg

## LIGHT DIAGRAM



 $\epsilon$