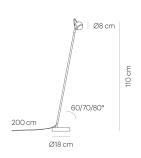

Type of lamp control gear Driver

Ballast included Yes

Protection class II

Number of lampheads 1

Energy efficiency A - A++

Dimmable Yes

Type of Dimmer Integrated pushbutton

Height 1100 mm
Outer diameter 180 mm
Head adjustable Yes
Length of connection cable 2000 mm
Net weight 6,00 kg