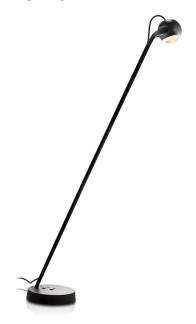

## FALLING STAR FLOOR matt black/black/black

## DS17-0

Type of product: FLOOR LAMP
Light source: 1x LED Modul 002

Included: Yes
Number of light sources needed: 1

## **TECHNICAL SPECIFICATIONS**

Lamp holder LED Mounting method Floor Light emission direct Light distribution symmetric Luminaire luminous flux 200 lm Colour temperature 2700-2200 K Colour rendering index (CRI) > 90 White impression warm white Basic material aluminium Rated voltage (range) 100-240 V Power frequency 50/60 Hz Power consumption (maximum) 8 W Surface matt black

Type of lamp control gear Driver

Ballast included Yes

Protection class II

Number of lampheads 1

Energy efficiency A - A++

Dimmable Yes

Type of Dimmer Integrated pushbutton

Height 1100 mm
Outer diameter 180 mm
Head adjustable Yes
Length of connection cable 2000 mm
Net weight 6,00 kg