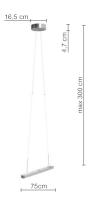

## **TECHNICAL SPECIFICATIONS**

Lamp holder Mounting method warmDIM Light emission Light distribution Level of light output efficiency Luminaire luminous flux Colour temperature Colour rendering index (CRI) White impression Rated voltage (range) Power frequency Power consumption (maximum) Surface Housing material Type of lamp control gear Ballast included Protection class Energy efficiency Dimmable Type of Dimmer Length Suspension length

LED Pendant Yes direct/indirect symmetric 100 % 600 lm 2700 K > 90 warm white 220-240 V / 120 V 50/60 Hz 11 W polished aluminium Driver Yes I A - A++ Yes Phase cutting (electronic) 750 mm -/3000 mm

tobias grau