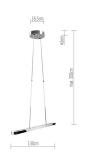

Type of Dimmer Phase cutting (electronic)

Length 1300 mm Suspension length -/3000 mm