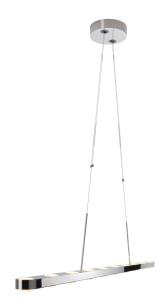

## **TECHNICAL SPECIFICATIONS**

Lamp holderLEDMounting methodPendantwarmDIMYes

Light emissiondirect/indirectLight distributionsymmetricLevel of light output efficiency100 %Luminaire luminous flux950 lmColour temperature2700 KColour rendering index (CRI)> 90White impressionwarm white

Type of Dimmer Phase cutting (electronic)

Length 1300 mm Suspension length -/3000 mm