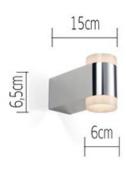

Connection cable (number of cores)3Number of lampheads2Lampshade materialplasticEnergy efficiencyA - A++DimmableYes

Type of Dimmer phase rotary dimmer

Length150 mmWidth60 mmHeight65 mmHead adjustableNo