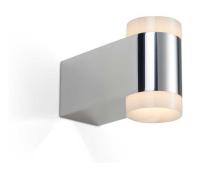

## CUP WALL 6 alu pol/glow

## CWA80-0

## **TECHNICAL SPECIFICATIONS**

Lamp holder LED

Mounting method wall-mounted (surface)

Light emissiondirect/indirectLight distributionasymmetricLuminaire luminous flux220 lmColour temperature2700 KColour rendering index (CRI)> 90