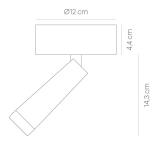

Dimmable Yes
Type of Dimmer phase rotary dimmer

Height 187 mm
Diameter 120 mm
Head adjustable Yes
lamphead is rotatable Yes

powder-coated aluminium

Subject to alterations. Date of issue 08/2021