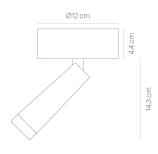

## **TECHNICAL SPECIFICATIONS**

Lamp holder Mounting method warmDIM Light emission Light distribution Luminaire luminous flux Colour temperature Colour rendering index (CRI) White impression Rated voltage (range) Power frequency Power consumption (maximum) Surface Housing material Type of lamp control gear Ballast included Protection class Connection cable (number of cores) Number of lampheads Energy efficiency Dimmable Type of Dimmer Height Diameter Head adjustable lamphead is rotatable

LED ceiling-mounted (surface) Yes direct symmetric 420 lm 2700-2200 K > 90 warm white 220-240 V 50/60 Hz 11 W polished aluminium Driver Yes I 3 1 A-A++ Yes phase rotary dimmer 187 mm 120 mm Yes Yes polished aluminium