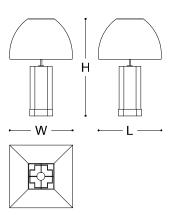

# ↑ ARMANI / CASA



BLOOM Table Lamp

# TARMANI / CASA

## **BLOOM**

#### **DESCRIPTION**

Table lamp with base in polished alabaster with metal details. The base is lit internally thanks to a led system that can be switched on/off independently from the lampshade. The pagoda-shaped lampshade is available in cream colour only.

Like all Armani/Casa lamps, Bloom requires a power supply box (to be bought separately) to work.

### MADE IN ITALY

#### **DIMENSIONS**

48 x 48 x 75 h cm - Inch 18.9 x 18.9 x 29.5 h



#### **FINISHES**



Brushed Brown Oak

# ARMANI / CASA

#### **BLOOM**

#### TECHNICAL INFORMATION

Base

Onyx slabs.

Stem

Steel.

Lamp shade

Steel frame and fabric, paired with plastic material.

Finishing and Painting cycle. Glues.

Wood treated with spray water paint; polyrethanic base and acrylic matt finishing. Metal treated with nitre elettrostatic solvent.

Urea and vinyl glues (wood); epoxy (onyx)

Lighting system

LED.

## Maintenance and disposal

Product designed for indoor use. Make sure that the surface does not stay in contact with water or other liquids, even for short periods. The product is made with finishes subject to deterioration if treated with unsuitable substances. Always use neutral and creamy cleaning solutions without alcohol or acids. Never use steel wool