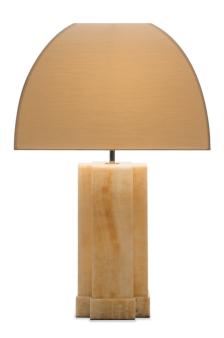

## **BLOOM**

#### **DESCRIPTION**

Table lamp with base in polished alabaster with metal details. The base is lit internally thanks to a led system that can be switched on/off independently from the lampshade. The pagoda-shaped lampshade is available in cream colour only.

#### **DIMENSIONS**

48 x 48 x 75 h cm - Inch 18.9 x 18.9 x 29.5 h

#### **FINISHES**

Brushed Brown Oak