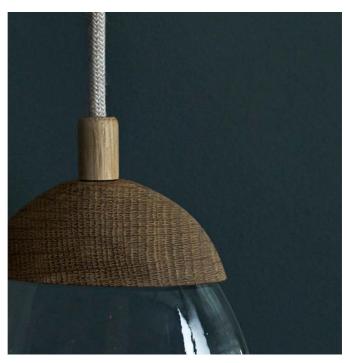

description: solid glass drop illuminated by LED

carved oak cap with matching oval wall plate

lights: 2x I watt LED (in pebble), not dimmable

flex/wiring: natural textile flex

installation: driver housed within wall fitting