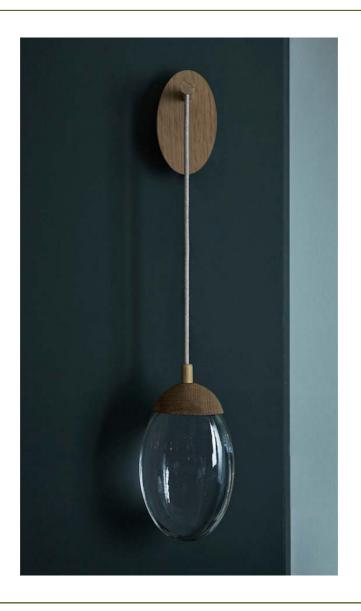

BEACH PEBBLE WALL LIGHT

## OCHRE

dimensions: pebble -  $12.5 \text{cm w} \times 5 \text{cm d} \times 21 \text{cm h} (5" \text{w} \times 2" \text{d} \times 8" \text{h})$ 

wall box - 8.5cm w x 12cm d x 14 cm h

 $(3 \frac{1}{2}$ " w x 5" d x 5  $\frac{1}{2}$ " h) overall height - 60cm h (24" h)

description: solid glass drop illuminated by LED

carved oak cap with matching oval wall plate

lights: 2x I watt LED (in pebble), not dimmable

flex/wiring: natural textile flex

installation: driver housed within wall fitting

## BEACH PEBBLE WALL LIGHT