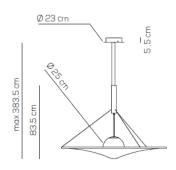

## **SP MANTO** Davide Besozzi

Collection consisting of aluminum and steel suspended lamps. Blown opaline glass and elastic removable fabric diffuser. The height position of the diffusor can be adjust. Available in three sizes. Built-in dimmable LED light source.

Typology: suspended