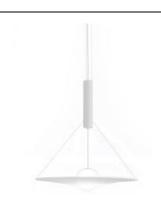

## **SP MANTO** Davide Besozzi

Collection consisting of aluminum and steel suspended lamps. Blown opaline glass and elastic removable fabric diffuser. The height position of the diffusor can be adjust. Available in three sizes. Built-in dimmable LED light source.

Typology: suspended