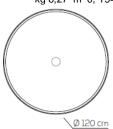

## Ratings

- •Built in ED module
- •CCT 3000 K
- diffused beam
- •Surface installation over holes
- •Supply voltage ~110-240V
- •Switch mode: on-off
- •Aluminum-Steel body

kg 6,27 m<sup>3</sup> 0, 194 Product code composition