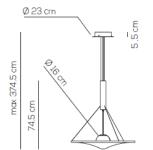

## **SP MANTO** Davide Besozzi

Collection consisting of aluminum and steel suspended lamps. Blown opaline glass and elastic removable fabric diffuser. The height position of the diffusor can be adjust. Available in three sizes. Built-in dimmable LED light source..

## Ratings

- •Built in ED module
- •CCT 3000 K
- diffused beam
- •Surface installation over holes
- •Supply voltage ~110-240V
- •Switch mode: on-off
- •Aluminum-Steel body

kg 4,36 m<sup>3</sup>0, 382 Product code composition