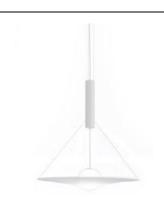

## **SP MANTO** Davide Besozzi

Collection consisting of aluminum and steel suspended lamps. Blown opaline glass and elastic removable fabric diffuser. The height position of the diffusor can be adjust. Available in three sizes. Built-in dimmable LED light source..

Typology: suspended