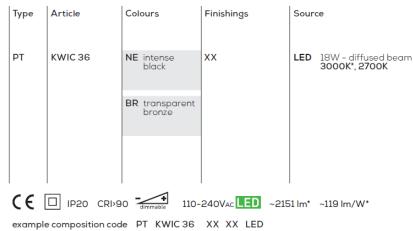

Typology: FLOOR LAMP

Ratings

- •Built in LED module
- •CCT 3000 K
- diffused beam
- Surface installation over holes
- •Supply voltage ~110-240V
- •Switch mode: on-off
- •Aluminum-Steel body

Product code composition

EELc (Energy Efficiency Label compatibility) contain built in LED lamps that cannot be changed: A, A+, A++

PTKWIC36 \_ \_ XXLED

CUSTOMER

**NOTES** 

NOTICE: Luminous flux (lm) and efficacy (lm/W) for all built in LED luminaires is based on nominal ratings of the LED sources. Technical data could be subject to alteration without notice. Axo Light does not provide legal guarantee for the accuracy of this data sheet.