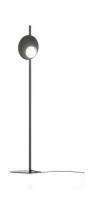

## PT KWIC S. & R. Cornelissen

Collection consisting of steel and aluminum ceiling/wall lamps, suspended and floor lamps with opaline blown glass diffuser. Available in two colours and two sizes. Built-in dimmable LED light source..

Typology: FLOOR LAMP

Ratings

- •Built in LED module
- •CCT 3000 K
- diffused beam
- Surface installation over holes
- •Supply voltage ~110-240V
- •Switch mode: on-off
- •Aluminum-Steel body

Product code composition