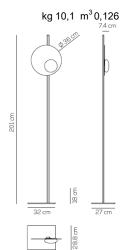

Typology: FLOOR LAMP

Ratings

- •Built in LED module
- •CCT 3000 K
- diffused beam
- Surface installation over holes
- •Supply voltage ~110-240V
- •Switch mode: on-off
- •Aluminum-Steel body

Product code composition