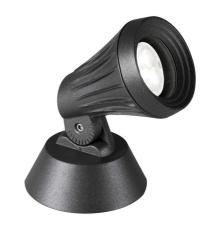

# Vega 2700W/WCAC.MB

# Spotlights - Adjustable spotlight

Adjustable luminaire, suitable for wall, ceiling or ground installation as a stand-alone floodlight or with stand support. Equipped with secondary optics for different distributions of the light, it is composed of an insulated base in PC, allowing the luminaire to be installed directly on the ground, without the risk of oxidation phenomena. All versions have an integrated quick rotation/adjustment system on the horizontal plane using a toothed ring, without the need for any tools. Available with monochrome LED version, with built-in driver, or even RGBW and Tunable White, (with remote control).

**Sizes:** H 165 x L 185 x W 150