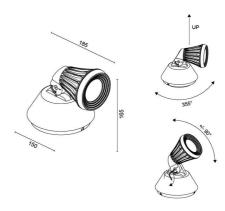

# Spotlights - Adjustable spotlight

Adjustable luminaire, suitable for wall, ceiling or ground installation as a stand-alone floodlight or with stand support. Equipped with secondary optics for different distributions of the light, it is composed of an insulated base in PC, allowing the luminaire to be installed directly on the ground, without the risk of oxidation phenomena. All versions have an integrated quick rotation/adjustment system on the horizontal plane using a toothed ring, without the need for any tools. Available with monochrome LED version, with built-in driver, or even RGBW and Tunable White, (with remote control).

**Sizes:** H 165 x L 185 x W 150