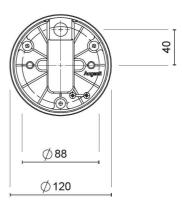

### **DEVICE SPECIFICATIONS**

Installation Type: Wall Celling, Ground fixing

**IP**: 65 **IK:** 07 **GWT**: 960°C

Body: Die-cast aluminium alloy EN AB 46100

Box: Polycarbonate (PC) gw7T60 UV

Frame: Die-cast aluminium alloy EN AB46100

**Sizes:** H 165 x L 185 x W 150