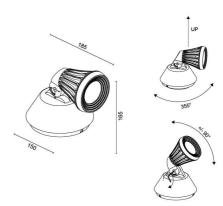

R rubber-EPDM rubber (Base)-Silicone Rubber (Glass)

Screws: Stainless steel Cat.V2

Sink: Extruded Aluminium Alloy AW6060

Painting: Anti-corrosive UV stabilised polyester powder

**Sizes:** H 165 x L 185 x W 150

### **ELECTRICAL SPECIFICATIONS**

**Driver/Supply:** NA **Dimming:** NA

Wiring: Single insulation wires type H05V-Intermal Terminal Block

Power in W: 5W

**AC Input:** 220-240V/50-60Hz

Insulation Class: III

Absorbed Power/W: 5W

TA Exercise: 25°C

Energetic Class: A++

### **OPTICAL SPECIFICATIONS**

Source: MULTICHIP RGBW

**CRI:** >80

Source Flow: 280lm

Devices Flow: 188lm

Appliance Efficiency=Im/W: 37.6lm/W

**LOR:** 67.4%

**LOIL.** 07.470

Optical Type: Internal PC Metalized Reflector

Optical Distribution: Wide Flood

Beam Opening: 40°

## **AVAILABLE COLOURS**







| <b>Color Color</b> Bianco RAL 9016 | <b>Cod.</b><br>00 |
|------------------------------------|-------------------|
| Black RAL 9005                     | 01                |
| Bianco Puro RAL 9010               | 10                |
| Bronze                             | 24                |
| Rust                               | 25                |