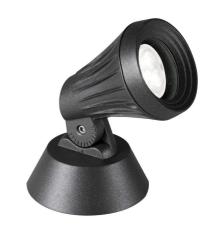

## Spotlights - Adjustable spotlight

Adjustable luminaire, suitable for wall, ceiling or ground installation as a stand-alone floodlight or with stand support. Equipped with secondary optics for different distributions of the light, it is composed of an insulated base in PC, allowing the luminaire to be installed directly on the ground, without the risk of oxidation phenomena. All versions have an integrated quick rotation/adjustment system on the horizontal plane using a toothed ring, without the need for any tools. Available with monochrome LED version, with built-in driver, or even RGBW and Tunable White, (with remote control).

#### **DEVICE SPECIFICATIONS**

Installation Type: Wall Celling, Ground fixing

IP: 65IK: 07GWT: 960°C

Body: Die-cast aluminium alloy EN AB 46100

Box: Polycarbonate (PC) gw7T60 UV

Frame: Die-cast aluminium alloy EN AB46100

**Sizes:** H 165 x L 185 x W 150