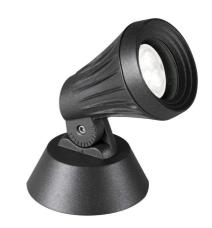

## Spotlights - Adjustable spotlight

Adjustable luminaire, suitable for wall, ceiling or ground installation as a stand-alone floodlight or with stand support. Equipped with secondary optics for different distributions of the light, it is composed of an insulated base in PC, allowing the luminaire to be installed directly on the ground, without the risk of oxidation phenomena. All versions have an integrated quick rotation/adjustment system on the horizontal plane using a toothed ring, without the need for any tools. Available with monochrome LED version, with built-in driver, or even RGBW and Tunable White, (with remote control).