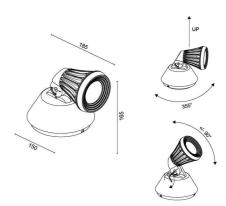

-EPDM rubber (Base)-Silicone Rubber (Glass)

Screws: Stainless steel Cat.V2

Sink: Extruded Aluminium Alloy AW6060

Painting: Anti-corrosive UV stabilised polyester powder

**Sizes:** H 165 x L 185 x W 150

### **ELECTRICAL SPECIFICATIONS**

**Driver/Supply:** NA **Dimming:** NA

Wiring: Single insulation wires type H05V-Intermal Terminal Block

Power in W: 5W

**AC Input:** 220-240V/50-60Hz

Insulation Class: III

Absorbed Power/W: 5W

TA Exercise: 25°C

Energetic Class: A++

#### **OPTICAL SPECIFICATIONS**

Source: MULTICHIP RGBW

**CRI**: >80

Source Flow: 280lm

Devices Flow: 188lm

Devices Flow. Toolill

Appliance Efficiency=Im/W: 37.6Im/W

**LOR:** 67.4%

Optical Type: Internal PC Metalized Reflector

**Optical Distribution:** Flood **Beam Opening:** 25°

## **AVAILABLE COLOURS**







| <b>Color Color</b> Bianco RAL 9016 | <b>Cod.</b><br>00 |
|------------------------------------|-------------------|
| Black RAL 9005                     | 01                |
| Bianco Puro RAL 9010               | 10                |
| Bronze                             | 24                |
| Rust                               | 25                |