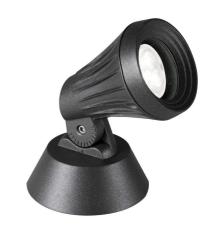

## Spotlights - Adjustable spotlight

Adjustable luminaire, suitable for wall, ceiling or ground installation as a stand-alone floodlight or with stand support. Equipped with secondary optics for different distributions of the light, it is composed of an insulated base in PC, allowing the luminaire to be installed directly on the ground, without the risk of oxidation phenomena. All versions have an integrated quick rotation/adjustment system on the horizontal plane using a toothed ring, without the need for any tools. Available with monochrome LED version, with built-in driver, or even RGBW and Tunable White, (with remote control).

**Sizes:** H 165 x L 185 x W 150