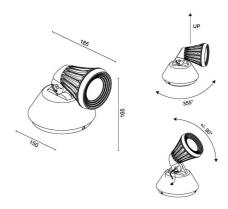

**Sizes:** H 165 x L 185 x W 150

Optical Type: Internal PC Metalized Reflector

**Optical Distribution:** Flood **Beam Opening:** 25°