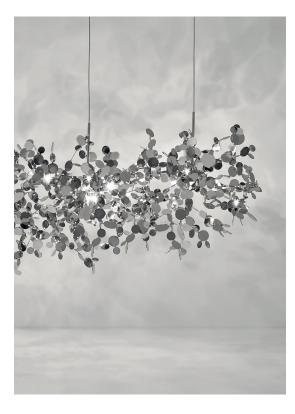

## Light Source 230-240V ~ 50/60Hz

HALOGEN 3 x 20W G4 12V

or on request

LED 3 x 2W G4 12V

Dimmable with IGBT Dali system on request

Canopy |

Ø12 cm

With this new suspension light, designer Dodo Arslan creates a shimmering, silver cloud. Argent consists of metal discs that have been meticulously joined by hand by Terzani craftsmen into clusters. Once lit, the multiple, angled surfaces of the discs emanate a soft, shimmering, white glow. Design Dodo Arslan.

## Canopy |

6,5 cm

With this new suspension light, designer Dodo Arslan creates a shimmering, silver cloud. Argent consists of metal discs that have been meticulously joined by hand by Terzani craftsmen into clusters. Once lit, the multiple, angued surfaces of the discs emanate a soft, a shimmer into the control of the cont shimmering, white glow. Design Dodo Arslan.

Dimmable with IGBT Dali system on request

With this new suspension light, designer Dodo Arslan creates a shimmering, silver cloud. Argent consists of metal discs that have been meticulously joined by hand by Terzani craftsmen into clusters. Once lit, the multiple, angled surfaces of the discs emanate a soft, shimmering, white glow. Design Dodo Arslan.