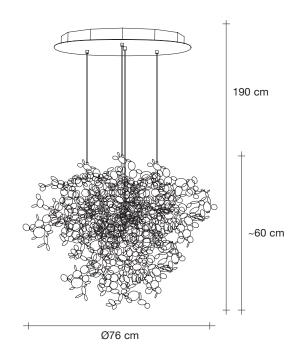

## Light Source 230-240V ~ 50/60Hz

HALOGEN 3 x 20W G4 12V

or on request

LED 3 x 2W G4 12V

Dimmable with IGBT Dali system on request

Canopy |

Ø12 cm

With this new suspension light, designer Dodo Arslan creates a shimmering, silver cloud. Argent consists of metal discs that have been meticulously joined by hand by Terzani craftsmen into clusters. Once lit, the multiple, angled surfaces of the discs emanate a soft, shimmering, white glow. Design Dodo Arslan.

## Canopy |

6,5 cm

With this new suspension light, designer Dodo Arslan creates a shimmering, silver cloud. Argent consists of metal discs that have been meticulously joined by hand by Terzani craftsmen into clusters. Once lit, the multiple, angued surfaces of the discs emanate a soft, a shimmer into the control of the cont shimmering, white glow. Design Dodo Arslan.

Dimmable with IGBT Dali system on request

With this new suspension light, designer Dodo Arslan creates a shimmering, silver cloud. Argent consists of metal discs that have been meticulously joined by hand by Terzani craftsmen into clusters. Once lit, the multiple, angled surfaces of the discs emanate a soft, shimmering, white glow. Design Dodo Arslan.