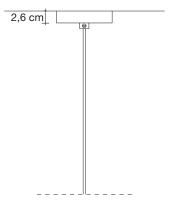

## Light Source 230-240V ~ 50/60Hz

HALOGEN 3 x 20W G4 12V

or on request

LED 3 x 2W G4 12V

Dimmable with IGBT Dali system on request

Canopy |

Ø12 cm

With this new suspension light, designer Dodo Arslan creates a shimmering, silver cloud. Argent consists of metal discs that have been meticulously joined by hand by Terzani craftsmen into clusters. Once lit, the multiple, angled surfaces of the discs emanate a soft, shimmering, white glow. Design Dodo Arslan.