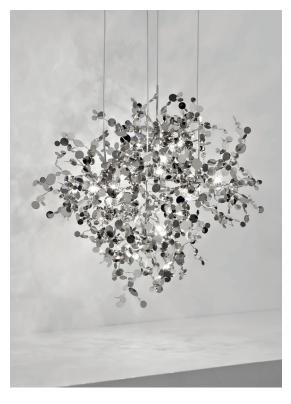

## Light Source 230-240V ~ 50/60Hz

HALOGEN 3 x 20W G4 12V

or on request

LED 3 x 2W G4 12V

Dimmable with IGBT Dali system on request

Canopy |

Ø12 cm

With this new suspension light, designer Dodo Arslan creates a shimmering, silver cloud. Argent consists of metal discs that have been meticulously joined by hand by Terzani craftsmen into clusters. Once lit, the multiple, angled surfaces of the discs emanate a soft, shimmering, white glow. Design Dodo Arslan.