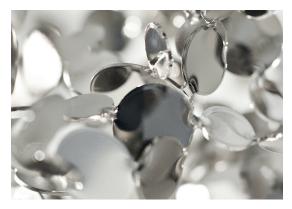

## Light Source 230-240V ~ 50/60Hz

HALOGEN 3 x 20W G4 12V

or on request

LED 3 x 2W G4 12V

Dimmable with IGBT Dali system on request

Canopy |

Ø12 cm

With this new suspension light, designer Dodo Arslan creates a shimmering, silver cloud. Argent consists of metal discs that have been meticulously joined by hand by Terzani craftsmen into clusters. Once lit, the multiple, angled surfaces of the discs emanate a soft, shimmering, white glow. Design Dodo Arslan.