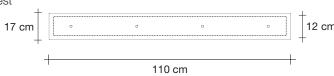

## Light Source 230-240V ~ 50/60Hz

HALOGEN 3 x 20W G4 12V

or on request

LED 3 x 2W G4 12V

Dimmable with IGBT Dali system on request

Canopy |

Ø12 cm

With this new suspension light, designer Dodo Arslan creates a shimmering, silver cloud. Argent consists of metal discs that have been meticulously joined by hand by Terzani craftsmen into clusters. Once lit, the multiple, angled surfaces of the discs emanate a soft, shimmering, white glow. Design Dodo Arslan.