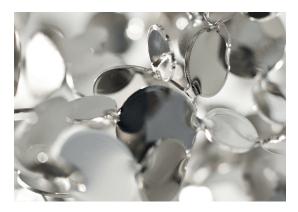

## Light Source 230-240V ~ 50/60Hz

HALOGEN 3 x 20W G4 12V

or on request

LED 3 x 2W G4 12V

Dimmable with IGBT Dali system on request

Canopy |

Ø12 cm

With this new suspension light, designer Dodo Arslan creates a shimmering, silver cloud. Argent consists of metal discs that have been meticulously joined by hand by Terzani craftsmen into clusters. Once lit, the multiple, angled surfaces of the discs emanate a soft, shimmering, white glow. Design Dodo Arslan.