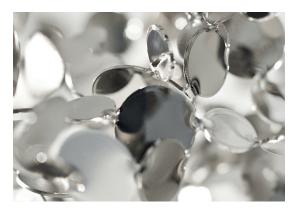

## Light Source 230-240V ~ 50/60Hz

HALOGEN 3 x 20W G4 12V

or on request

LED 3 x 2W G4 12V

Dimmable with IGBT Dali system on request

Canopy |

Ø12 cm

With this new suspension light, designer Dodo Arslan creates a shimmering, silver cloud. Argent consists of metal discs that have been meticulously joined by hand by Terzani craftsmen into clusters. Once lit, the multiple, angled surfaces of the discs emanate a soft, shimmering, white glow. Design Dodo Arslan.

## Canopy |

6,5 cm

With this new suspension light, designer Dodo Arslan creates a shimmering, silver cloud. Argent consists of metal discs that have been meticulously joined by hand by Terzani craftsmen into clusters. Once lit, the multiple, angued surfaces of the discs emanate a soft, a shimmer into the control of the cont shimmering, white glow. Design Dodo Arslan.

Dimmable with IGBT Dali system on request

With this new suspension light, designer Dodo Arslan creates a shimmering, silver cloud. Argent consists of metal discs that have been meticulously joined by hand by Terzani craftsmen into clusters. Once lit, the multiple, angled surfaces of the discs emanate a soft, shimmering, white glow. Design Dodo Arslan.