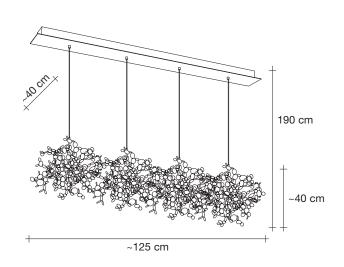

### Light Source 230-240V ~ 50/60Hz

HALOGEN 12 x 20W G4 12V

or on request

LED 12 x 2W G4 12V

Dimmable with IGBT Dali system on request

## Canopy |

6,5 cm

With this new suspension light, designer Dodo Arslan creates a shimmering, silver cloud. Argent consists of metal discs that have been meticulously joined by hand by Terzani craftsmen into clusters. Once lit, the multiple, angued surfaces of the discs emanate a soft, a shimmer into the control of the cont shimmering, white glow. Design Dodo Arslan.