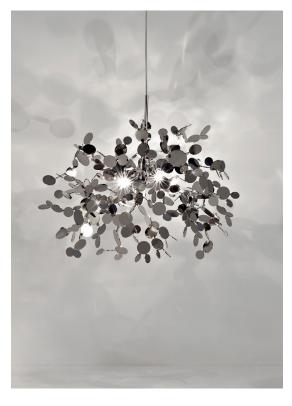

## Light Source 230-240V ~ 50/60Hz

HALOGEN 3 x 20W G4 12V

or on request

LED 3 x 2W G4 12V

Dimmable with IGBT Dali system on request

Canopy |

Ø12 cm

With this new suspension light, designer Dodo Arslan creates a shimmering, silver cloud. Argent consists of metal discs that have been meticulously joined by hand by Terzani craftsmen into clusters. Once lit, the multiple, angled surfaces of the discs emanate a soft, shimmering, white glow. Design Dodo Arslan.