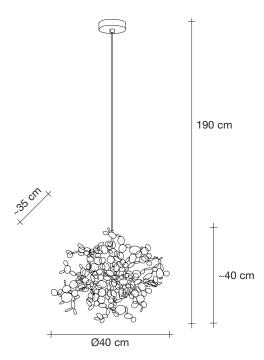

# Argent, a Silver, Cloud.

terzani.com







#### Type Suspension

Materials Stainless steel

### Finishes Code



Stainless Steel 0N90S E7 C8







## Light Source 230-240V ~ 50/60Hz



HALOGEN 3 x 20W G4 12V



or on request



LED 3 x 2W G4 12V

Dimmable with IGBT Dali system on request

Canopy |



Ø12 cm



With this new suspension light, designer Dodo Arslan creates a shimmering, silver cloud. Argent consists of metal discs that have been meticulously joined by hand by Terzani craftsmen into clusters. Once lit, the multiple, angled surfaces of the discs emanate a soft, shimmering, white glow. Design Dodo Arslan.







# Argent, a Silver, Cloud.

terzani.com







#### Type Suspension

Materials Stainless steel

### Finishes Code



Stainless Steel 0N91S E7 C8

Body |



White canopy



### Light Source 230-240V ~ 50/60Hz



HALOGEN 12 x 20W G4 12V



or on request



LED 12 x 2W G4 12V

Dimmable with IGBT Dali system on req