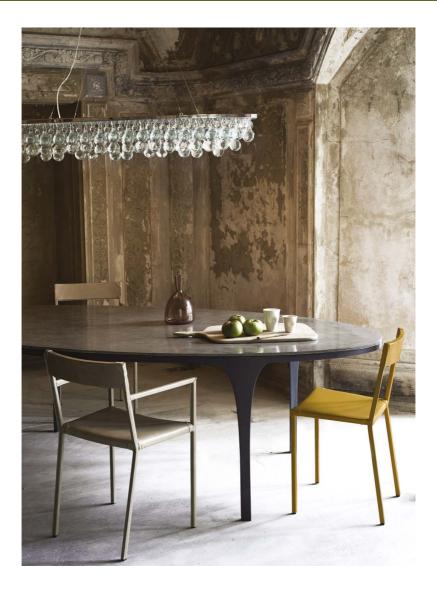

## ARCTIC PEAR CHANDELIER OVAL 140cm

## O C H R E

| dimensions:   | 40cm w x 45cm d x 23cm h<br>(55" w x ∣8" d x 9" h)                                                                |
|---------------|-------------------------------------------------------------------------------------------------------------------|
| description:  | patinated bronze or nickel frame with solid clear glass drops<br>2 tiers with additional drops on central channel |
| bulb holders: | 6x E14 golf ball (EU/UK), E12 (USA)<br>bulbs, screw fitting<br>bulbs not supplied                                 |
| wattage:      | 60 watts per bulb                                                                                                 |
| flex/wiring:  | clear plastic/UL approved                                                                                         |
| installation: | 4x adjustable tension wires which adjust up to 2m (96''), with matching ceiling canopy/cup                        |
|               | it is advisable to measure from ceiling to top of chandelier in case longer tension wires are required            |
|               | qualified electrician necessary for installation                                                                  |
| weight:       | approx 45kg (100lbs)                                                                                              |
| lead time:    | 10 – 12 weeks if not in stock<br>custom sizes available – please enquire                                          |
|               | custori sizes avaliable – please eliquile                                                                         |