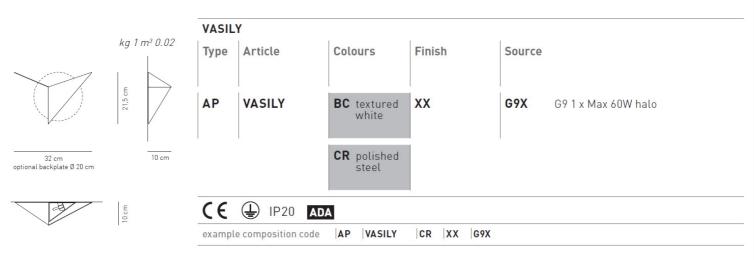

## Ratings

- •Uplight
- Surface installation over holes
- •Supply voltage ~220-240V
- Switch mode: on-off
- Folded steel

Product code composition

for optional accessories please refer to our pricelist or contact our representatives

## Available colors

CR Polished steel

EELc (Energy Efficiency Label compatibility): D

|                | CUSTOMER | NOTES |
|----------------|----------|-------|
| APVASILY_XXG9X |          |       |

Luminous flux (lm) and efficacy (lm/W) for all built-in LED luminaires is estimated based on nominal ratings of the LED sources. Technical data could be subject to alteration without notice. Axo Light does not provide legal guarantee for the accuracy of this data sheet.