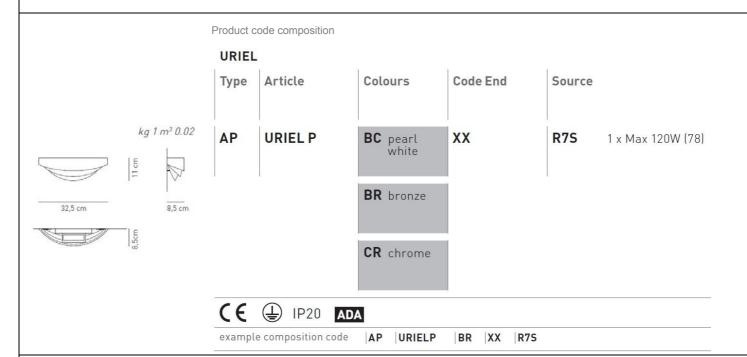

## **APURIELP**

## Available colors

BC Pearl white

BR Bronze

CR Chrome

EELc (Energy Efficiency Label compatibility): D, C

|               | CUSTOMER | NOTES |
|---------------|----------|-------|
| APURIELPXXR7S |          |       |
|               |          |       |