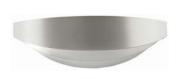

## Design by Manuel Vivian

Collection consisting of wall lamps in metal. Available in several colours and sizes. Light source with R7s fitting.

Typology: WALL

## Ratings

- •R7s
- Uplight
- •Surface installation over holes
- •Supply voltage ~220-240V
- •Switch mode: on-off
- •Rolled steel, painted