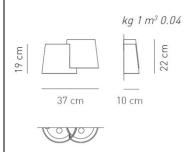

## Design by Sandro Santantonio

Collection consisting of wall lamps, suspended lamps and floor lamps. The lampshades coming in various decorative patterns. Screw fitting light source.

Typology: WALL LAMP

Ratings

- •E27
- •Downlight and uplight
- Surface installation over holes
- •Supply voltage ~220-240V
- ·Switch mode: on-off
- Steel frame

Product code composition