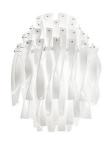

# **APAURA** Design by Manuel Vivian

Collection consisting of wall lamps, ceiling lamps and suspended lamps with double-layered coloured Murano glass hand twisted pendants. Available in several colours and sizes. Screw fitting light source.

## Available colors

28 cm

CS "Rigadin" crystal

kg 16.5 m<sup>3</sup> 0.26

48 cm

CM 09

BC White

RS Red