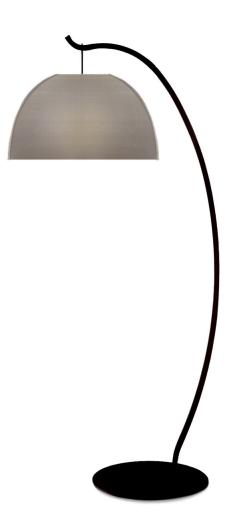

### DESCRIPTION

Floor lamp with base and stem in Satin Black Nickel, grey or white pagoda fabric lampshade. Like all Armani/Casa lamps, Aladino requires a power supply box (to be bought separately) to work.

MADE IN ITALY

DIMENSIONS

81 x 48 x 190 h cm - Inch 31.9 x 18.9 x 74.8 h

FINISHES

Satin Black Nickel