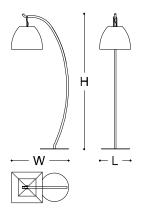

MADE IN ITALY

DIMENSIONS

81 x 48 x 190 h cm - Inch 31.9 x 18.9 x 74.8 h

FINISHES

Satin Black Nickel