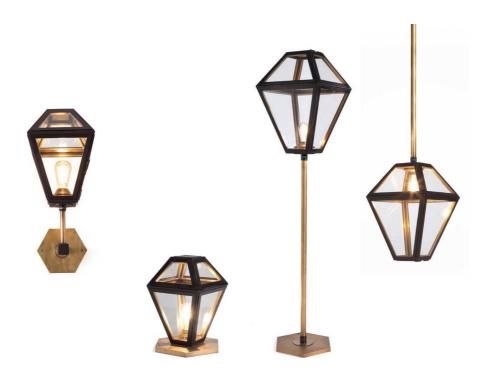

# LANTERN

**LANTERN** is a set of modern-style lamps with an evocative design. The diffuser recalls the shape of a lantern and is supported by a rod finished in bronze. The LANTERN set is extremely multifaceted and meets every layout and intended use requirement.

#### Dimensions:

LANTERN ED/20 501 Applique cm. 24 x 29 x h.60.5

LANTERN - ED/20 503 Table lamp cm. 24 x 24 x h.34

LANTERN ED/20 500, Floor lamp cm. 39 x 39 x h.165

LANTERN ED/20 502 Chandelier cm. 39 x 39 x h.130