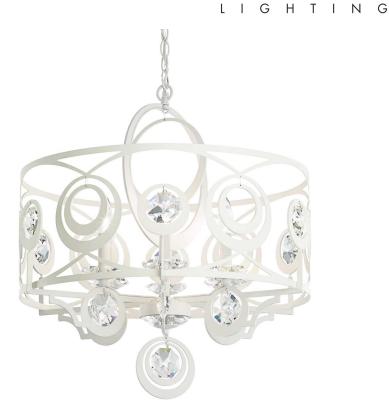

## **GWYNN - SCHONBEK**

WB1006

Circular forms and the smooth, polished surfaces of the Art Deco movement inspired the graceful Gwynn chandelier. Swirling curves, cut from hand-finished metal, are centered by large crystal octagons yielding rainbows of spectral light for the ultimate expression of understated sophistication and grace.

## **SPECIFICATIONS**

| Width/Length: | 61cm / 24in            |
|---------------|------------------------|
| Height:       | 65cm / 25.5in          |
|               | 102cm / 40in           |
| Hang Weight:  | 10.8kg / 24lbs         |
| Tier Count:   | 1                      |
| Bulb Count:   | 6                      |
| Bulb Info:    | (6) E14, 40 MAX, B35** |