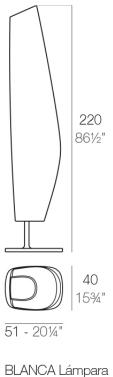

#### Description

Lamp Made of polyethylene resin by rotational moulding. 100% Recyclable. Item suitable for indoor and outdoor use. Available in different finishes.

Weight: 31.01 Kg

BLANCA Lamp