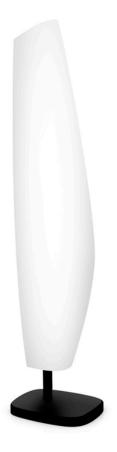

### Blanca lamp by Javier Mariscal

The Noma Collection, designed by <u>Javier Mariscal</u> for the Spanish brand <u>Vondom</u>, is a group of outdoor items. There was an aim to create a new typology of furniture by combining the functions of a flowerpot and an outdoor table, and thus NOMA was born, a collection **characterized by its originality and versatile nature**.

#### Description

Lamp Made of polyethylene resin by rotational moulding. 100% Recyclable. Item suitable for indoor and outdoor use. Available in different finishes.

Weight: 31.01 Kg

BLANCA Lamp