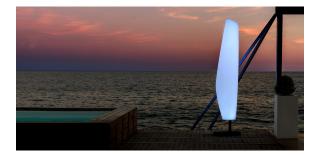

### Blanca lamp by Javier Mariscal

The Noma Collection, designed by <u>Javier Mariscal</u> for the Spanish brand <u>Vondom</u>, is a group of outdoor items. There was an aim to create a new typology of furniture by combining the functions of a flowerpot and an outdoor table, and thus NOMA was born, a collection **characterized by its originality and versatile nature**.

#### Description

Lamp Made of polyethylene resin by rotational moulding. 100% Recyclable. Item suitable for indoor and outdoor use. Available in different finishes.

Weight: 31.01 Kg

BLANCA Lamp

### Finishes

lighting

WHITE LED Ref. 46050W

ice

White internally lit unit with LED technology. Available only in matte ice white finish.