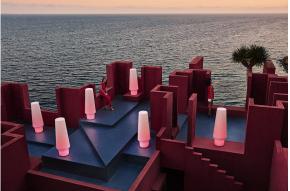

via the DMX transmitter (not included). There are two options to choose from: Professional XLR DMX and Home WIFI DMX. (Remote control included). Optional battery

#### **RGBW LED BATTERY**



Ref. 54110Y



Unit with internal lighting with battery-powered RGBW LED technology. Includes charger and remote control for switching colors and charger. Available only in matte ice white finish.

RGBW LED DMX BATTERY Ref. 54110DY



Unit with internal lighting with RGBW LED technology and remote control unit for switching colors. Also controlLED by DMX-1024 (wireless), enabling communication between one or more products simultaneously via the DMX transmitter (not included). There are two options to choose from: Professional XLR DMX and Home WIFI DMX. (Remote control included).

### **Ambients**