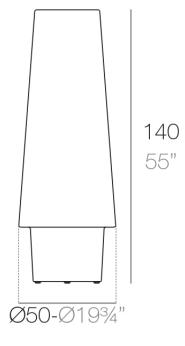

#### Info

#### Description

Made of polyethylene resin by rotational moulding.100% Recyclable. Item suitable for indoor and outdoor use. Available in different finishes.

Weight: 10.05 Kg

ULM Lámpara ULM Lamp