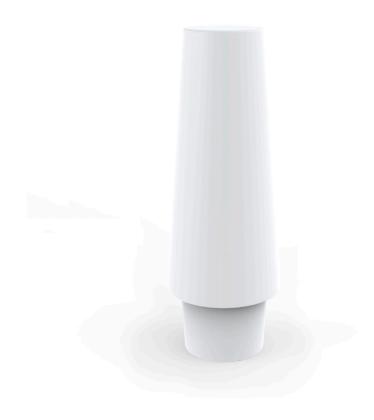

# **Ulm lamp**

#### Description

Made of polyethylene resin by rotational moulding.100% Recyclable. Item suitable for indoor and outdoor use. Available in different finishes.

Weight: 10.05 Kg

ULM Lámpara ULM Lamp

#### BASIC Ref. 54110A

Matt Polyethylene