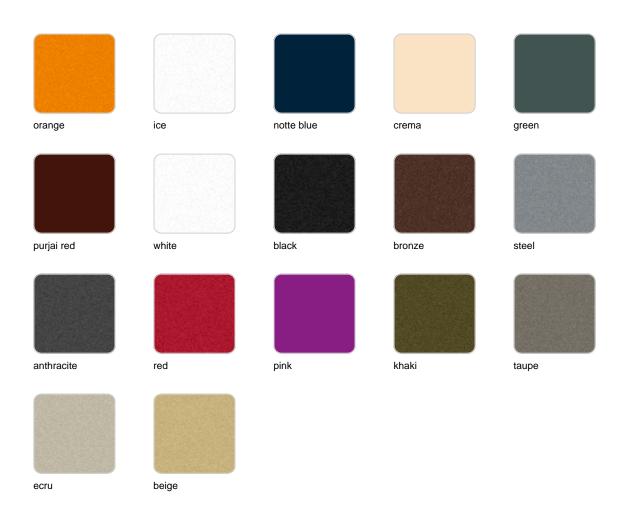

Products / Lamps / Ulm Lamp

# **Ulm lamp**

### by Ramón Esteve

Ulm <u>furniture collection</u>, designed by <u>Ramón Esteve</u> for <u>Vondom</u>, is fashioned as the new norm with an **inherit universal and logical appeal**. A functional seating collection that strikes a perfect balance between design, technology, and ergonomics based on basic cube, prism, and spherical shapes.



#### Info

#### Description

Made of polyethylene resin by rotational moulding.100% Recyclable. Item suitable for indoor and outdoor use. Available in different finishes.

Weight: 10.05 Kg



ULM Lámpara ULM Lamp

#### **Finishes**

#### finishes

#### BASIC Ref. 54110A



Matt Polyethylene

### lighting

WHITE LED Ref. 54110W





White internally lit unit with LED technology. Available only in matte ice white finish.

RGBW LED Ref. 54110L



Unit with internal lighting with RGBW LED technology and remote control unit for switching colors. Available only in matte ice white finish. Remote control included.

RGBW LED DMX Ref. 54110D



Unit with internal lighting with RGBW LED technology and remote control unit for switching colors. Also controlLED by DMX-1024 (wireless), enabling communication between one or more products simultaneously via the DMX transmitter (not included). There are two options to choose from: Professional XLR DMX and Home WIFI DMX. (Remote control included). Optional battery

#### **RGBW LED BATTERY**



Ref. 54110Y



Unit with intern