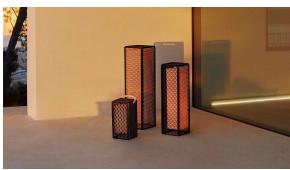

# The factory lamp s

by Ramón Esteve

The Factory Collection, designed by <u>Ramon Esteve</u> for <u>Vondom</u>, is **characterized by the aluminum profile and the "deployé" mesh**. Discover this collection of aluminium furniture composed of a modular sofa, an armchair, a lounger, a side table, a lamp, a coffee table, a high table, chairs, and a room divider.

### Description

Designer lamp. The deployed mesh is made from aluminum, and the inner lighting is made out of polyethylene resin manufactured by rotational molding. Suitable for an interior and an outdoor use. Available in various finishes.

### lighting

## **Ambients**