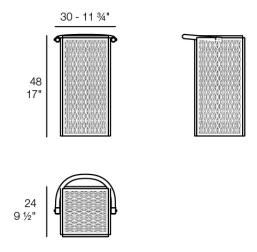

Weight: 3.99 Kg

THE FACTORY Lámpara 30 x 24 x 48 THE FACTORY Puff S  $11\frac{3}{4}$  x  $9\frac{1}{2}$  x 19"