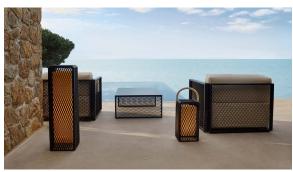

# The factory lamp s

by Ramón Esteve

The Factory Collection, designed by <u>Ramon Esteve</u> for <u>Vondom</u>, is **characterized by the aluminum profile and the "deployé" mesh**. Discover this collection of aluminium furniture composed of a modular sofa, an armchair, a lounger, a side table, a lamp, a coffee table, a high table, chairs, and a room divider.

### Description

Designer lamp. The deployed mesh is made from aluminum, and the inner lighting is made out of polyethylene resin manufactured by rotational molding. Suitable for an interior and an outdoor use. Available in various finishes.

## **Ambients**