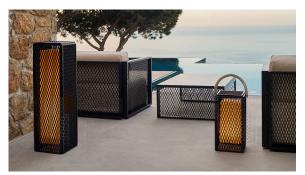

# The factory lamp s

by Ramón Esteve

The Factory Collection, designed by <u>Ramon Esteve</u> for <u>Vondom</u>, is **characterized by the aluminum profile and the "deployé" mesh**. Discover this collection of aluminium furniture composed of a modular sofa, an armchair, a lounger, a side table, a lamp, a coffee table, a high table, chairs, and a room divider.

### Description

Designer lamp. The deployed mesh is made from aluminum, and the inner lighting is made out of polyethylene resin manufactured by rotational molding. Suitable for an interior and an outdoor use. Available in various finishes.

## **Ambients**