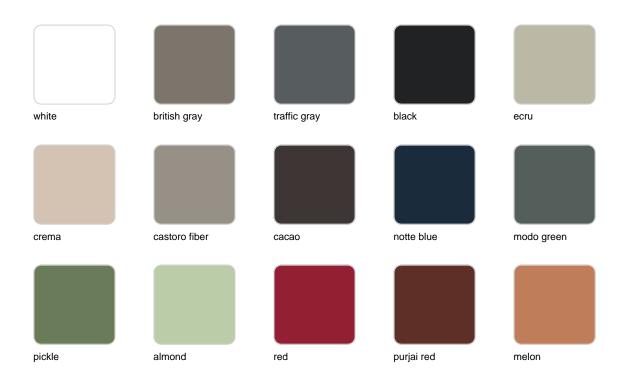

The factory lamp s

by Ramón Esteve

The Factory Collection, designed by <u>Ramon Esteve</u> for <u>Vondom</u>, is **characterized by the aluminum profile and the "deployé" mesh**. Discover this collection of aluminium furniture composed of a modular sofa, an armchair, a lounger, a side table, a lamp, a coffee table, a high table, chairs, and a room divider.



### Info

### Description

Designer lamp. The deployed mesh is made from aluminum, and the inner lighting is made out of polyethylene resin manufactured by rotational molding. Suitable for an interior and an outdoor use. Available in various finishes.

Weight: 3.99 Kg



THE FACTORY Lámpara 30 x 24 x 48 THE FACTORY Puff S  $11\frac{3}{4}$  x  $9\frac{1}{2}$  x 19"

#### **Finishes**

### lighting

#### RGBW LED BATTERY Ref. 54612Y



Unit with internal lighting with battery-powered RGBW LED technology. Includes charger and remote control for switching colors and charger. Available only in matte ice white finish.

#### RGBW LED DMX BATTERY Ref. 54612DY





Unit with internal lighting with RGBW LED technology and remote control unit for switching colors. Also controlLED by DMX-1024 (wireless), enabling communication between one or more products simultaneously via the DMX transmitter (not included). There are two options to choose from: Professional XLR DMX and Home WIFI DMX. (Remote control included).

## **Ambients**