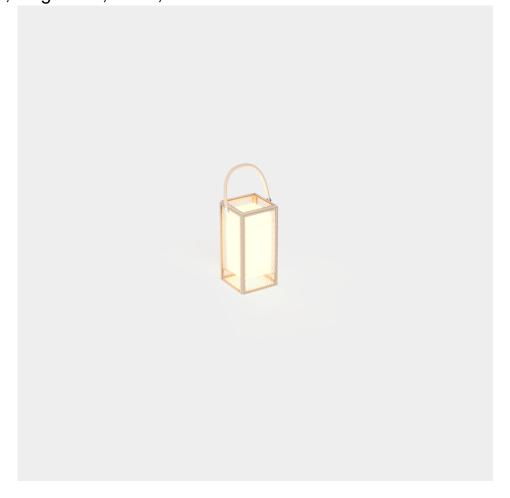

# The factory lamp s

by Ramón Esteve

The Factory Collection, designed by <u>Ramon Esteve</u> for <u>Vondom</u>, is **characterized by the aluminum profile and the "deployé" mesh**. Discover this collection of aluminium furniture composed of a modular sofa, an armchair, a lounger, a side table, a lamp, a coffee table, a high table, chairs, and a room divider.

### Description

Designer lamp. The deployed mesh is made from aluminum, and the inner lighting is made out of polyethylene resin manufactured by rotational molding. Suitable for an interior and an outdoor use. Available in various finishes.