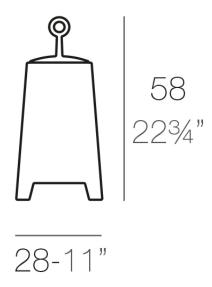

### Description

Made of polyethylene resin by rotational moulding.100% Recyclable.Item suitable for indoor and outdoor use. Available in different finishes.

Weight: 3.69 Kg

MORA Lámpara 58 MORA Lamp 58