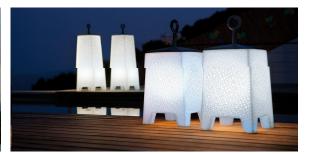

the DMX transmitter (not included). There are two options to choose from: Professional XLR DMX and Home WIFI DMX. (Remote control included). Optional battery

RGBW LED BATTERY Ref. 46028Y



Unit with internal lighting with battery-powered RGBW LED technology. Includes charger and remote control for switching colors and charger. Available only in matte ice white finish.

RGBW LED DMX BATTERY Ref. 46028DY



Unit with internal lighting with RGBW LED technology and remote control unit for switching colors. Also controlLED by DMX-1024 (wireless), enabling communication between one or more products simultaneously via the DMX transmitter (not included). There are two options to choose from: Professional XLR



DMX and Home WIFI DMX. (Remote control included).

# **VOUDOM**

### **Ambients**