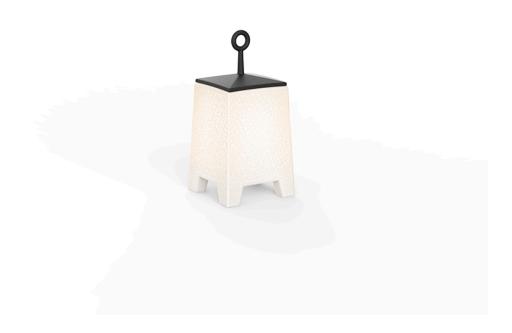

# Mora lamp

by Javier Mariscal

The Noma Collection, designed by <u>Javier Mariscal</u> for the Spanish brand <u>Vondom</u>, is a group of outdoor items. There was an aim to create a new typology of furniture by combining the functions of a flowerpot and an outdoor table, and thus NOMA was born, a collection **characterized by its originality and versatile nature**.

### Description

Made of polyethylene resin by rotational moulding.100% Recyclable.Item suitable for indoor and outdoor use. Available in different finishes.

Weight: 3.69 Kg

MORA Lámpara 58 MORA Lamp 58