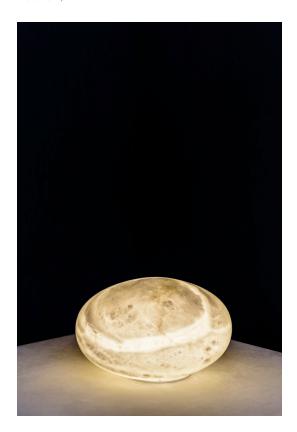

# WIRELESS OVAL 50-7010

Floor lamp

Technology and tradition come together in the Wireless collection to take alabaster anywhere without limitations at the facilities level. Adjustable and in various formats to dress any environment both indoors and outdoors.

WIRELESS OVAL

# **Technical Specs**

LED 3W 290lm 3000K Built in led battery module (5200mAh) Indoor and outdoor use (IP44)

**50-7010/18** D. 18 cm. **50-7010/28** D. 28 cm.