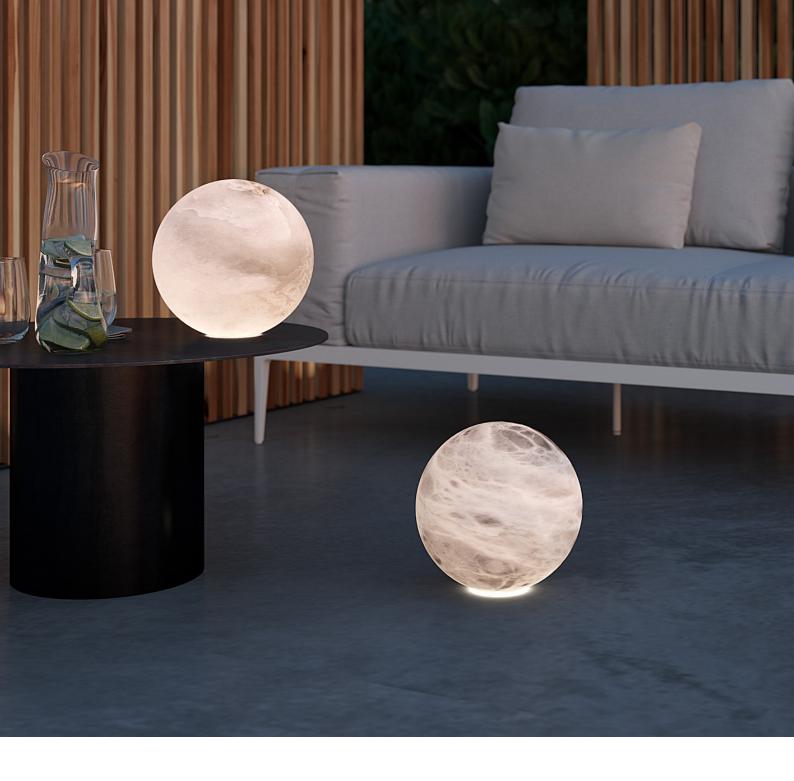

# WIRELESS MOON 50-7000

Floor lamp

Technology and tradition come together in the Wireless collection to take alabaster anywhere without limitations at the facilities level. Adjustable and in various formats to dress any environment both indoors and outdoors.

# **WIRELESS MOON**

# **Technical Specs**

LED 3W 290lm 3000K Built in led battery module (5200mAh) Indoor and outdoor use (IP44)

**50-7000/15** D. 15 cm. **50-7000/24** D. 24 cm.