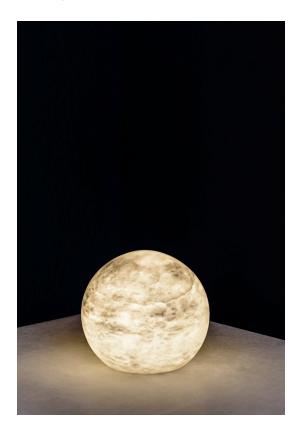

# **WIRELESS MOON**

# **Technical Specs**

LED 3W 290lm 3000K Built in led battery module (5200mAh) Indoor and outdoor use (IP44)

**50-7000/15** D. 15 cm. **50-7000/24** D. 24 cm.