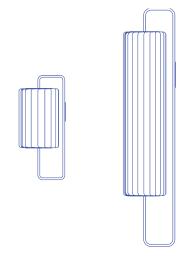

# **Specifications**

Dimensions S: Ø22 (27 cm) x h58 cm L: Ø25 (30 cm) x h142 cm Materials: PC/Nonwoven

Colours: White