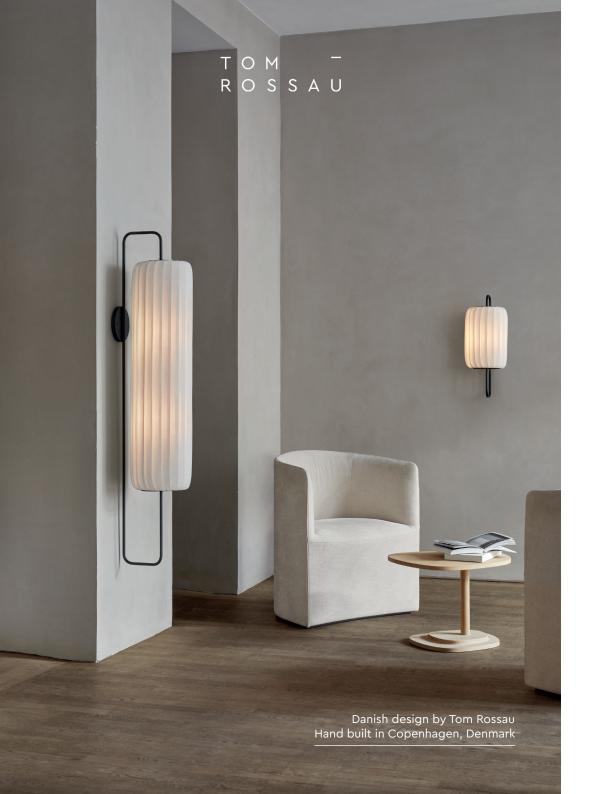

## Description

The TR37 brings a new twist to the Tom Rossau collection, with a more graphic expression. The white soft lamella shade placed in a black geometrical steel frame, defines a perfectly balanced contrast.

The TR37 stands out from the traditional organic birch veneer lamps and offers a modern expression. The white shade provides a good amount of diffused and functional light.

TR37 comes as a pendant, wall, floor and table lamp, and is a collection that meets a versatile range of lighting needs.