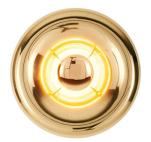

Mains Dimmable

**VOID SURFACE** 

**BRASS** Code VOS01B-SMEU VOS01B Components VSA01EU

Shade Material Brass **Shade Finish** Polished

**COPPER** 

Code VOS01C-SMEU Components VOS01C VSA01EU Shade Material Copper Shade Finish Polished