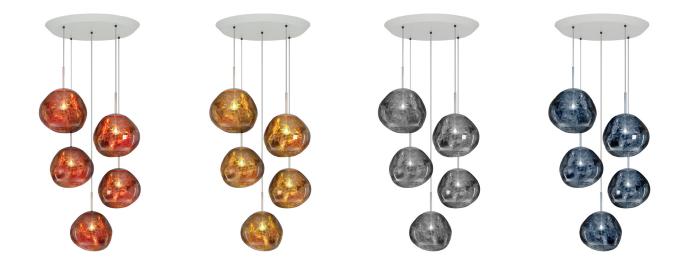

# MELT MINI ROUND

With Melt, our experiments in the technologically advanced field of vacuum metallisation take on a new twist. Melt is a distorted lighting globe born from our collaboration with Swedish radical design collective FRONT. Available in Pendant, Table, Floor and Surface light versions.

A blow-moulded polycarbonate shade with a semi-metallised interior that is a solid mass when off and semi-transparent when lit.

#### MELT MINI ROUND EU

| Code   |                |
|--------|----------------|
| Copper | MLPS02C-PEUM1  |
| Gold   | MLPS02G-PEUM1  |
| Chrome | MLPS02CH-PEUM1 |
| Smoke  | MLPS02SM-PEUM1 |

| Year of Design<br>Material | 2014<br>Polycarbonate<br>Ceiling Canopy: Plastic and Steel |
|----------------------------|------------------------------------------------------------|
| Bulb Spec                  | E14 3-6W Golf Ball LED                                     |
| Cable Spec                 | 250cm/98.4in clear cable.                                  |