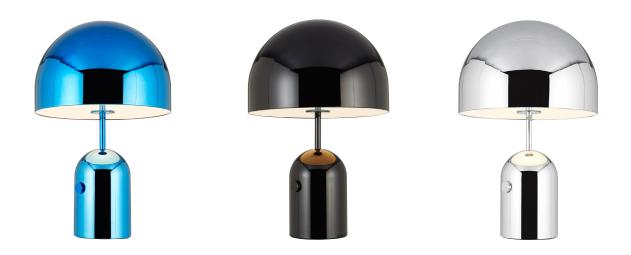

### BELL TABLE LARGE

Bell is an exercise in reductionism, formed from pressed steel then plated in Brass, Copper, Chrome, Iridescent PVD Blue and Glossy Black. Bell's reflective surface allows it to take on the characteristics of its surroundings. Available across Table and Floor.

#### BELL TABLE LARGE EU

| Code   |           |
|--------|-----------|
| Blue   | BET02BLEU |
| Black  | BET02BKEU |
| Chrome | BET02CHEU |

Year of Design<br/>Material2017Bulb SpecSteelBulb SpecE27 60W (max). Bulb not included.<br/>200cm/78.7in black fabric cable.DimmabilityDimmer switch on base.

### **BELL TABLE LARGE**