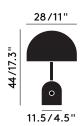

#### BELL TABLE EU

| Code   |           |
|--------|-----------|
| Copper | BET01CEU  |
| Chrome | BET01CHEU |
| Brass  | BET01BEU  |
| Black  | BET01BKEU |

Year of Design<br/>Material2012<br/>SteelBulb SpecE27 60W (max). Bulb not included.<br/>200cm/78.7in black fabric cable.DimmabilityDimmer switch on base.

## PackagingHeight0.66 mWidth0.34 mLength0.34 m

Product weight 3.9 kg

Weight

Recommended Megaman LED E27 GLS Available at tomdixon.net

6.7 kg