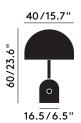

#### BELL TABLE LARGE EU

| Code   |           |
|--------|-----------|
| Blue   | BET02BLEU |
| Black  | BET02BKEU |
| Chrome | BET02CHEU |

Year of Design<br/>Material2017Bulb SpecSteelBulb SpecE27 60W (max). Bulb not included.<br/>200cm/78.7in black fabric cable.DimmabilityDimmer switch on base.

# PackagingHeight0.77 mWidth0.46 mLength0.46 mWeight10 kg

Product weight 8 kg

Recommended Megaman LED E27 GLS Available at tomdixon.net