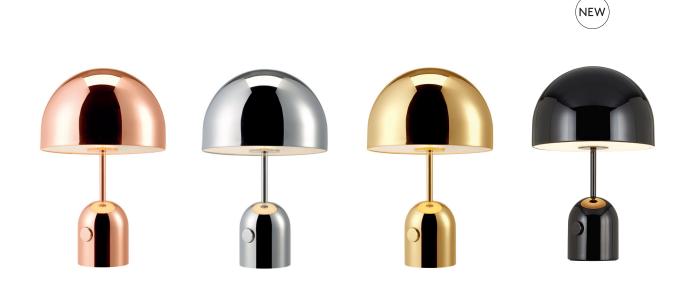

### **BELL TABLE**

Bell is an exercise in reductionism, formed from pressed steel then plated in Brass, Copper, Chrome, Iridescent PVD Blue and Glossy Black. Bell's reflective surface allows it to take on the characteristics of its surroundings. Available across Table and Floor.

#### BELL TABLE EU

| Code   |           |
|--------|-----------|
| Copper | BET01CEU  |
| Chrome | BET01CHEU |
| Brass  | BET01BEU  |
| Black  | BET01BKEU |

Year of Design<br/>Material2012<br/>SteelBulb SpecE27 60W (max). Bulb not included.<br/>200cm/78.7in black fabric cable.DimmabilityDimmer switch on base.

### BELL TABLE