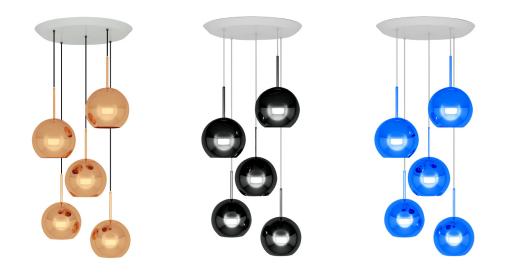

# COPPER 25CM ROUND

Copper is created by exploding a thin layer of pure metal onto the surface of a polycarbonate globe. Complimentary forms are created in the trademark mirrored copper, allowing clusters to be formed, lower ceilings to be illuminated or narrow corridors to be colonised by the Copper family.

## COPPER 25CM ROUND