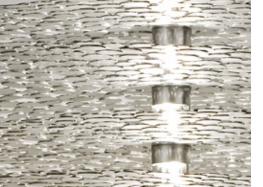

*design* Jean François Crochet terzani.com

200 cm

Dimmable with

all systems

 $\odot$ 

An impeccable addition to any space, Tresor's handmade design and precious metal "coins" create scintillating halos of light. Recalling discovered treasure, the layers of gold or silver leaf create a rich, luxurious light. Available in a range of sizes, including wall sconces and pendants, tresor has an elegance that is truly priceless. Design Jean François Crochet.

Kg 78

Kg 49

*design* Jean François Crochet terzani.com

An impeccable addition to any space, Tresor's handmade design and precious metal "coins" create scintillating halos of light. Recalling discovered treasure, the layers of gold or silver leaf create a rich, luxurious light. Available in a range of sizes, including wall sconces and pendants, tresor has an elegance that is truly priceless. Design Jean François Crochet.