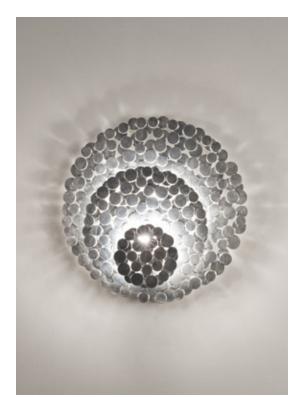

Type | Wall sconce Materials | Metal

Finishes | Code

Gold leaf 0N63A H5 C8

TERZANI La luce pensata

An impeccable addition to any space, Tresor's handmade design and precious metal "coins" create scintillating halos of light. Recalling discovered treasure, the layers of gold or silver leaf create a rich, luxurious light. Available in a range of sizes, including wall sconces and pendants, tresor has an elegance that is truly priceless. Design Jean François Crochet.