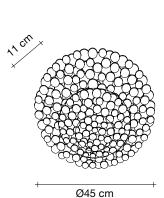

Type | Wall sconce Materials | Metal

Finishes | Code

Gold leaf 0N63A H5 C8

TERZANI La luce pensata

An impeccable addition to any space, Tresor's handmade design and precious metal "coins" create scintillating halos of light. Recalling discovered treasure, the layers of gold or silver leaf create a rich, luxurious light. Available in a range of sizes, including wall sconces and pendants, tresor has an elegance that is truly priceless. Design Jean François Crochet.