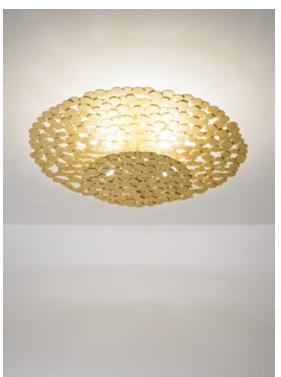

#### Recommended Light | Canopy | 230-240V ~ 50/60Hz

LED 2 x 4W G9 Dimmable with all systems 2,1 cm

50cm x 50cm x 25cm

Kg 5,7

Kg 4

*design* Jean François Crochet terzani.com

Type | Ceiling lamp Materials | Metal

### Finishes | Code

ON66L H6 C8 Gold leaf

0N66L H5 C8

Body |

An impeccable addition to any space, Tresor's handmade design and precious metal "coins" create scintillating halos of light. Recalling discovered treasure, the layers of gold or silver leaf create a rich, luxurious light. Available in a range of sizes, including wall sconces and pendants, tresor has an elegance that is truly priceless. Design Jean François Crochet.