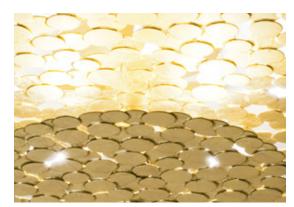

*design* Jean François Crochet terzani.com

200 cm

Dimmable with

all systems

 $\odot$ 

An impeccable addition to any space, Tresor's handmade design and precious metal "coins" create scintillating halos of light. Recalling discovered treasure, the layers of gold or silver leaf create a rich, luxurious light. Available in a range of sizes, including wall sconces and pendants, tresor has an elegance that is truly priceless. Design Jean François Crochet.

Kg 78

Kg 49

*design* Jean François Crochet terzani.com

An impeccable addition to any space, Tresor's handmade design and precious metal "coins" create scintillating halos of light. Recalling discovered treasure, the layers of gold or silver leaf create a rich, luxurious light. Available in a range of sizes, including wall sconces and pendants, tresor has an elegance that is truly priceless. Design Jean François Crochet.