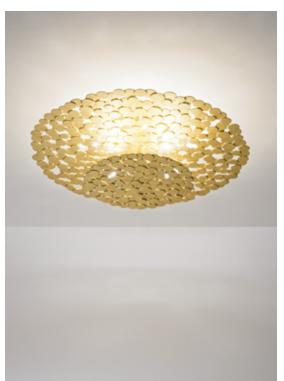

#### Recommended Light | Canopy | 230-240V ~ 50/60Hz

LED 2 x 4W G9 Dimmable with all systems 2,1 cm

50cm x 50cm x 25cm

Kg 5,7

Kg 4

*design* Jean François Crochet terzani.com

Type | Ceiling lamp Materials | Metal

### Finishes | Code

ON66L H6 C8 Gold leaf

0N66L H5 C8

Body |

An impeccable addition to any space, Tresor's handmade design and precious metal "coins" create scintillating halos of light. Recalling discovered treasure, the layers of gold or silver leaf create a rich, luxurious light. Available in a range of sizes, including wall sconces and pendants, tresor has an elegance that is truly priceless. Design Jean François Crochet.