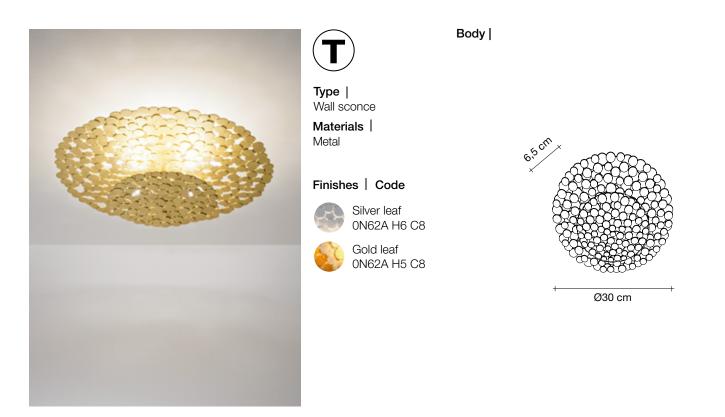

#### Recommended Light | Canopy | 230-240V ~ 50/60Hz

LED 4W G9 2,1 cm

Ø11,2 cm

41cm x 41cm x 21cm

Kg 3

**Kg** 1,9

*design* Jean François Crochet terzani.com

Body |

Type | Wall sconce Materials | Metal

Finishes | Code

Gold leaf 0N63A H5 C8

TERZANI La luce pensata

An impeccable addition to any space, Tresor's handmade design and precious metal "coins" create scintillating halos of light. Recalling discovered treasure, the layers of gold or silver leaf create a rich, luxurious light. Available in a range of sizes, including wall sconces and pendants, tresor has an elegance that is truly priceless. Design Jean François Crochet.