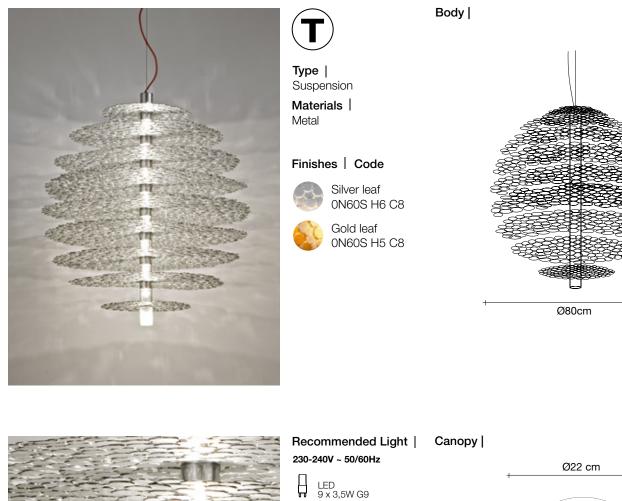

*design* Jean François Crochet terzani.com

200 cm

Dimmable with

all systems

 $\odot$ 

An impeccable addition to any space, Tresor's handmade design and precious metal "coins" create scintillating halos of light. Recalling discovered treasure, the layers of gold or silver leaf create a rich, luxurious light. Available in a range of sizes, including wall sconces and pendants, tresor has an elegance that is truly priceless. Design Jean François Crochet.

Kg 78

Kg 49

*design* Jean François Crochet terzani.com

An impeccable addition to any space, Tresor's handmade design and precious metal "coins" create scintillating halos of light. Recalling discovered treasure, the layers of gold or silver leaf create a rich, luxurious light. Available in a range of sizes, including wall sconces and pendants, tresor has an elegance that is truly priceless. Design Jean François Crochet.