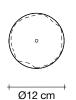

## Recommended Light 230-240V ~ 50/60Hz

HALOGEN 35W GY 6.35 12V

LED 2W G4 12V

Dimmable with IGBT Dali system on request Canopy |

2.6 cm

Shar Pei, designed by Luca Martorano and Mattia Albicini, employs sheaths of "wrinkled" crystal that take their cues from shar pei puppies. The "cute factor" is replaced by a stunning and elegant display created by the projection of light through the undulating 24% lead crystal. These lights can also be grouped together to create a "pack" of lights.