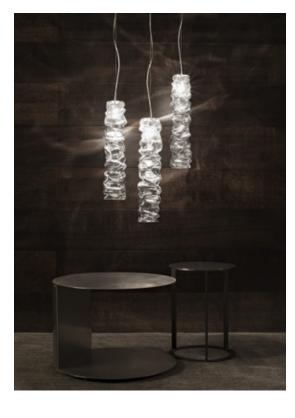

## Shar Pei, Lighthearted Luxury design Luca Martorano+Mattia Albicini

terzani.com

Type pendant Materials

clear crystal

Finishes Code

Clear 0Q40S E7 A9 Body |

Nickel canopy

## Recommended Light 230-240V ~ 50/60Hz

HALOGEN 35W GY 6.35 12V

LED 2W G4 12V

Dimmable with IGBT Dali system on request Canopy |

2.6 cm

Shar Pei, designed by Luca Martorano and Mattia Albicini, employs sheaths of "wrinkled" crystal that take their cues from shar pei puppies. The "cute factor" is replaced by a stunning and elegant display created by the projection of light through the undulating 24% lead crystal. These lights can also be grouped together to create a "pack" of lights.