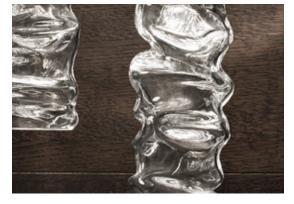

## Recommended Light 230-240V ~ 50/60Hz

HALOGEN 35W GY 6.35 12V

LED 2W G4 12V

Dimmable with IGBT Dali system on request Canopy |

2.6 cm

Shar Pei, designed by Luca Martorano and Mattia Albicini, employs sheaths of "wrinkled" crystal that take their cues from shar pei puppies. The "cute factor" is replaced by a stunning and elegant display created by the projection of light through the undulating 24% lead crystal. These lights can also be grouped together to create a "pack" of lights.