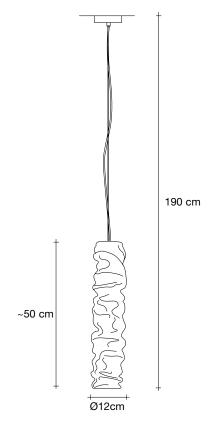

## Shar Pei, Lighthearted Luxury design Luca Martorano+Mattia Albicini

terzani.com

Type pendant Materials

clear crystal

Finishes Code

Clear 0Q40S E7 A9 Body |

Nickel canopy

## Recommended Light 230-240V ~ 50/60Hz

HALOGEN 35W GY 6.35 12V

LED 2W G4 12V

Dimmable with IGBT Dali system on request Canopy |

2.6 cm

Shar Pei, designed by Luca Martorano and Mattia Albicini, employs sheaths of "wrinkled" crystal that take their cues from shar pei puppies. The "cute factor" is replaced by a stunning and elegant display created by the projection of light through the undulating 24% lead crystal. These lights can also be grouped together to create a "pack" of lights.