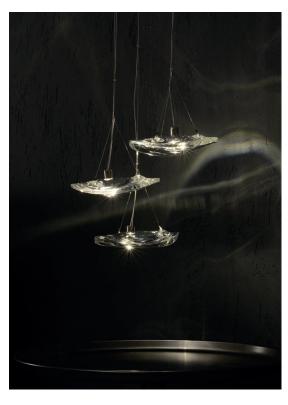

#### Canopy |

Manta is the latest design featuring the distinctive lead crystal first unveiled in Nicolas Terzani's best-selling Mizu. Collaborating with designer Dodo Arslan, the two imaginative minds created a light featuring sinuous, undulating lines. The results are soft waves of crystal light reminiscent of being underwater. The innovative Manta is made of crystal, with a dimmable integrated LED lamp focused on maximizing the crystal's reflection. Manta's organic form is available in three sizes (Ø 20cm-7.9", Ø 26cm-10.2", Ø 32cm-12.6") and can be installed in numerous, customizable arrangements. Design Dodo Arslan & Nicolas Terzani.

### Disc |

Body |

Manta is the latest design featuring the distinctive lead crystal first unveiled in Nicolas Terzani's best-selling Mizu. Collaborating with designer Dodo Arslan, the two imaginative minds created a light featuring sinuous, undulating lines. The results are soft waves of crystal light reminiscent of being underwater. The innovative Manta is made of crystal, with a dimmable integrated LED lamp focused on maximizing the crystal's reflection. Manta's organic form is available in three sizes (Ø 20cm-7.9", Ø 26cm-10.2", Ø 32cm-12.6") and can be installed in numerous, customizable arrangements. Design Dodo Arslan & Nicolas Terzani.

### Integrated Led 230-240V ~ 50/60Hz

Dimmable with 1-10V and PUSH Dali system on request

Canopy |

Body |

Manta is the latest design featuring the distinctive lead crystal first unveiled in Nicolas Terzani's best-selling Mizu. Collaborating with designer Dodo Arslan, the two imaginative minds created a light featuring sinuous, undulating lines. The results are soft waves of crystal light reminiscent of being underwater. The innovative Manta is made of crystal, with a dimmable integrated LED lamp focused on maximizing the crystal's reflection. Manta's organic form is available in three sizes (Ø 20cm-7.9", Ø 26cm-10.2", Ø 32cm-12.6") and can be installed in numerous, customizable arrangements. Design Dodo Arslan & Nicolas Terzani.