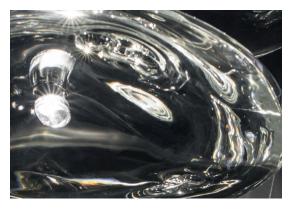

#### Canopy |

Manta is the latest design featuring the distinctive lead crystal first unveiled in Nicolas Terzani's best-selling Mizu. Collaborating with designer Dodo Arslan, the two imaginative minds created a light featuring sinuous, undulating lines. The results are soft waves of crystal light reminiscent of being underwater. The innovative Manta is made of crystal, with a dimmable integrated LED lamp focused on maximizing the crystal's reflection. Manta's organic form is available in three sizes (Ø 20cm-7.9", Ø 26cm-10.2", Ø 32cm-12.6") and can be installed in numerous, customizable arrangements. Design Dodo Arslan & Nicolas Terzani.