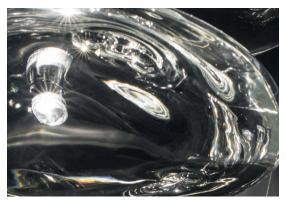

#### Canopy |

Manta is the latest design featuring the distinctive lead crystal first unveiled in Nicolas Terzani's best-selling Mizu. Collaborating with designer Dodo Arslan, the two imaginative minds created a light featuring sinuous, undulating lines. The results are soft waves of crystal light reminiscent of being underwater. The innovative Manta is made of crystal, with a dimmable integrated LED lamp focused on maximizing the crystal's reflection. Manta's organic form is available in three sizes (Ø 20cm-7.9", Ø 26cm-10.2", Ø 32cm-12.6") and can be installed in numerous, customizable arrangements. Design Dodo Arslan & Nicolas Terzani.