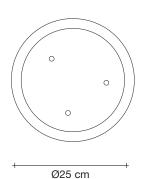

### Finishes Code

White disc/Clear 0K012 E8 A9 KK

190 cm ~6 cm Ø26 cm

White canopy