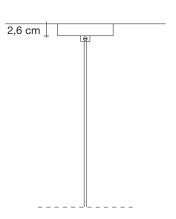

### Finishes Code

White disc/Clear 0K012 E8 A9 KK

190 cm ~6 cm Ø26 cm

White canopy