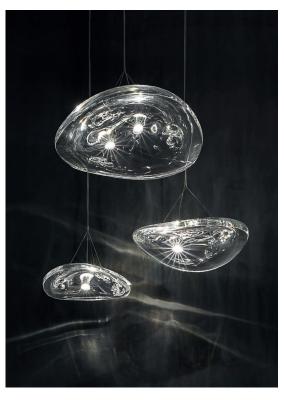

#### Canopy |

Manta is the latest design featuring the distinctive lead crystal first unveiled in Nicolas Terzani's best-selling Mizu. Collaborating with designer Dodo Arslan, the two imaginative minds created a light featuring sinuous, undulating lines. The results are soft waves of crystal light reminiscent of being underwater. The innovative Manta is made of crystal, with a dimmable integrated LED lamp focused on maximizing the crystal's reflection. Manta's organic form is available in three sizes (Ø 20cm-7.9", Ø 26cm-10.2", Ø 32cm-12.6") and can be installed in numerous, customizable arrangements. Design Dodo Arslan & Nicolas Terzani.

### Disc |

Body |

Manta is the latest design featuring the distinctive lead crystal first unveiled in Nicolas Terzani's best-selling Mizu. Collaborating with designer Dodo Arslan, the two imaginative minds created a light featuring sinuous, undulating lines. The results are soft waves of crystal light reminiscent of being underwater. The innovative Manta is made of crystal, with a dimmable integrated LED lamp focused on maximizing the crystal's reflection. Manta's organic form is available in three sizes (Ø 20cm-7.9", Ø 26cm-10.2", Ø 32cm-12.6") and can be installed in numerous, customizable arrangements. Design Dodo Arslan & Nicolas Terzani.

### Integrated Led 230-240V ~ 50/60Hz

Dimmable with 1-10V and PUSH Dali system on request

Canopy |

Body |

Manta is the latest design featuring the distinctive lead crystal first unveiled in Nicolas Terzani's best-selling Mizu. Collaborating with designer Dodo Arslan, the two imaginative minds created a light featuring sinuous, undulating lines. The results are soft waves of crystal light reminiscent of being underwater. The innovative Manta is made of crystal, with a dimmable integrated LED lamp focused on maximizing the crystal's reflection. Manta's organic form is available in three sizes (Ø 20cm-7.9", Ø 26cm-10.2", Ø 32cm-12.6") and can be installed in numerous, customizable arrangements. Design Dodo Arslan & Nicolas Terzani.