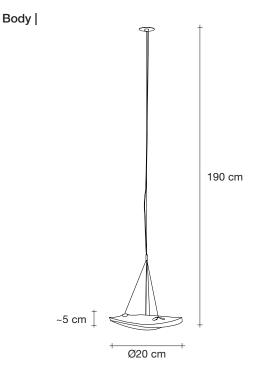

### Finishes Code

White disc/Clear 0K012 E8 A9 KK

190 cm ~6 cm Ø26 cm

White canopy