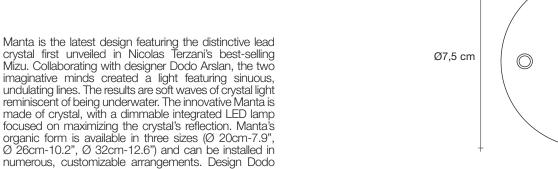

#### Canopy |

Manta is the latest design featuring the distinctive lead crystal first unveiled in Nicolas Terzani's best-selling Mizu. Collaborating with designer Dodo Arslan, the two imaginative minds created a light featuring sinuous, undulating lines. The results are soft waves of crystal light reminiscent of being underwater. The innovative Manta is made of crystal, with a dimmable integrated LED lamp focused on maximizing the crystal's reflection. Manta's organic form is available in three sizes (Ø 20cm-7.9", Ø 26cm-10.2", Ø 32cm-12.6") and can be installed in numerous, customizable arrangements. Design Dodo Arslan & Nicolas Terzani.