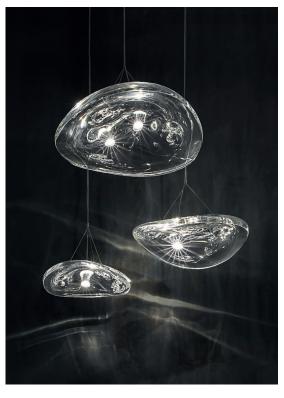

#### Canopy |

Manta is the latest design featuring the distinctive lead crystal first unveiled in Nicolas Terzani's best-selling Mizu. Collaborating with designer Dodo Arslan, the two imaginative minds created a light featuring sinuous, undulating lines. The results are soft waves of crystal light reminiscent of being underwater. The innovative Manta is made of crystal, with a dimmable integrated LED lamp focused on maximizing the crystal's reflection. Manta's organic form is available in three sizes (Ø 20cm-7.9", Ø 26cm-10.2", Ø 32cm-12.6") and can be installed in numerous, customizable arrangements. Design Dodo Arslan & Nicolas Terzani.

### Disc |

Body |

Manta is the latest design featuring the distinctive lead crystal first unveiled in Nicolas Terzani's best-selling Mizu. Collaborating with designer Dodo Arslan, the two imaginative minds created a light featuring sinuous, undulating lines. The results are soft waves of crystal light reminiscent of being underwater. The innovative Manta is made of crystal, with a dimmable integrated LED lamp focused on maximizing the crystal's reflection. Manta's organic form is available in three sizes (Ø 20cm-7.9", Ø 26cm-10.2", Ø 32cm-12.6") and can be installed in numerous, customizable arrangements. Design Dodo Arslan & Nicolas Terzani.

### Integrated Led 230-240V ~ 50/60Hz

Dimmable with 1-10V and PUSH Dali system on request

Canopy |

Body |

Manta is the latest design featuring the distinctive lead crystal first unveiled in Nicolas Terzani's best-selling Mizu. Collaborating with designer Dodo Arslan, the two imaginative minds created a light featuring sinuous, undulating lines. The results are soft waves of crystal light reminiscent of being underwater. The innovative Manta is made of crystal, with a dimmable integrated LED lamp focused on maximizing the crystal's reflection. Manta's organic form is available in three sizes (Ø 20cm-7.9", Ø 26cm-10.2", Ø 32cm-12.6") and can be installed in numerous, customizable arrangements. Design Dodo Arslan & Nicolas Terzani.