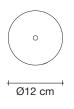

### Finishes Code

White disc/Clear 0K012 E8 A9 KK

190 cm ~6 cm Ø26 cm

White canopy