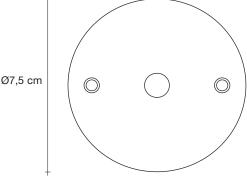

### Finishes Code

White disc/Clear 0K012 E8 A9 KK

190 cm ~6 cm Ø26 cm

White canopy

### Integrated Led 230-240V ~ 50/60Hz

Not Dimmable