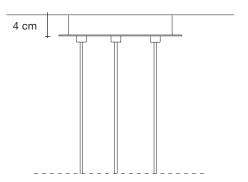

### Finishes Code

White disc/Clear 0K012 E8 A9 KK

190 cm ~6 cm Ø26 cm

White canopy