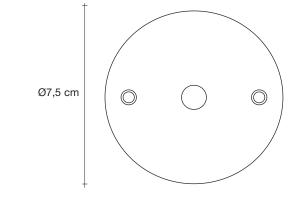

st-selling Mizu. Collaborating with designer Dodo Arslan, the two imaginative minds created a light featuring sinuous, undulating lines. The results are soft waves of crystal light reminiscent of being underwater. The innovative Manta is made of crystal, with a dimmable integrated LED lamp focused on maximizing the crystal's reflection. Manta's organic form is available in three sizes (Ø 20cm-7.9", Ø 26cm-10.2", Ø 32cm-12.6") and can be installed in numerous, customizable arrangements. Design Dodo Arslan & Nicolas Terzani.







design Dodo Arslan & Nicolas Terzani terzani.com







Type Pendant Materials Clear crystal

### Finishes Code



White disc/Clear 0K012 E8 A9 KK

190 cm ~6 cm Ø26 cm

White canopy



### Integrated Led 230-240V ~ 50/60Hz





Not Dimmable

### Disc |

Body |





Manta is the latest design featuring the distinctive lead crystal first unveiled in Nicolas Terzani's best-selling Mizu. Collaborating with designer Dodo Arslan, the two imaginative minds created a light featuring sinuous, undulating lines. The results are soft waves of crystal light reminiscent of being underwater. The innovative Manta is made of crystal, with a dimmable integrated LED lamp focused on maximizing the crystal's reflection. Manta's organic form is available in three sizes (Ø 20cm-7.9", Ø 26cm-10.2", Ø 32cm-12.6") and can be installed in numerous, customizable arrangements. Design Dodo Arslan & Nicolas Terzani.









design Dodo Arslan & Nicolas Terzani terzani.com







Type Pendant Materials Clear crystal

### Finishes Code



Clear 0K031 E8 A9

180 cm ~25 cm ~34 cm