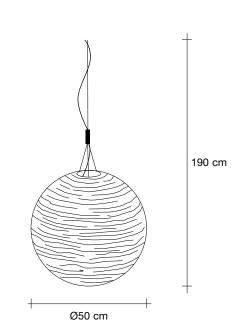

#### Recommended Light | Canopy | 230-240V ~ 50/60Hz

- LED 15W E27
- Dimmable with all systems

| 3,1 cm |   |
|--------|---|
| -      | + |

76cm x 76cm x 60cm

Kg 23

Kg 13