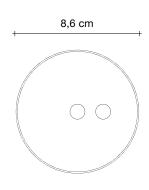

#### Finishes Code

0M65S G8 C8

Gold leaf 0M65S H5 C8

TERZANI La luce pensata

Recommended Light Canopy | 230-240V ~ 50/60Hz

LED 8W E27 ¥ Dimmable with  $\odot$ 

all systems

8,6 cm

3,1 cm

60cm x 60cm x 60cm

**K**g 8,5 **K**g 3,7