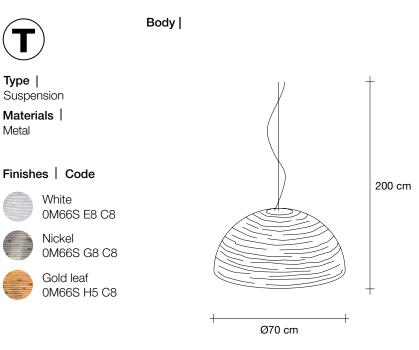

# Magdalena, Cutting edge Beauty.

*design* Bruno Rainaldi terzani.com

Body |

Type | Suspension Materials | Metal

### Finishes | Code

OM61S G8 C8

Gold leaf 0M61S H5 C8

TERZANI LA LUCE PENSATA

Reaching inside traditional forms, Magdalena's lasercut, horizontal openings allow for its light to expand its range to the entire room. Creating an alluring pattern of light and shadow, Magdalena highlights the shape of the room itself. This unique exchange creates a pendant that impacts every space, regardless of size. Design Bruno Rainaldi.