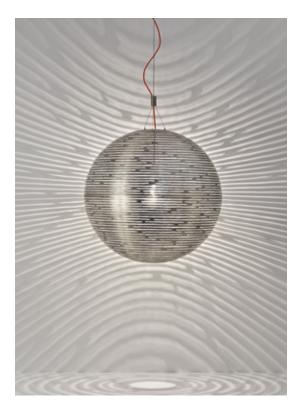

# Magdalena, Cutting edge Beauty.

*design* Bruno Rainaldi terzani.com

Reaching inside traditional forms, Magdalena's lasercut, horizontal openings allow for its light to expand its range to the entire room. Creating an alluring pattern of light and shadow, Magdalena highlights the shape of the room itself. This unique exchange creates a pendant that impacts every space, regardless of size. Design Bruno Rainaldi.

| Recommended Light  | Canopy |
|--------------------|--------|
| 230-240V ~ 50/60Hz |        |

 LED 8W E27
Dimmable with all systems 8,6 cm

76cm x 76cm x 60cm

Kg 15

Kg 8