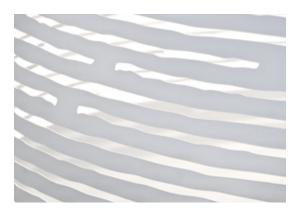

### Finishes | Code

OM61S G8 C8

Gold leaf 0M61S H5 C8

TERZANI LA LUCE PENSATA

Reaching inside traditional forms, Magdalena's lasercut, horizontal openings allow for its light to expand its range to the entire room. Creating an alluring pattern of light and shadow, Magdalena highlights the shape of the room itself. This unique exchange creates a pendant that impacts every space, regardless of size. Design Bruno Rainaldi.

#### Finishes | Code

Nickel 0M62S G8 C8

> Gold leaf 0M62S H5 C8

TERZANI LA LUCE PENSATA

Reaching inside traditional forms, Magdalena's lasercut, horizontal openings allow for its light to expand its range to the entire room. Creating an alluring pattern of light and shadow, Magdalena highlights the shape of the room itself. This unique exchange creates a pendant that impacts every space, regardless of size. Design Bruno Rainaldi.

# Magdalena, Cutting edge Beauty.

*design* Bruno Rainaldi terzani.com

Reaching inside traditional forms, Magdalena's lasercut, horizontal openings allow for its light to expand its range to the entire room. Creating an alluring pattern of light and shadow, Magdalena highlights the shape of the room itself. This unique exchange creates a pendant that impacts every space, regardless of size. Design Bruno Rainaldi.