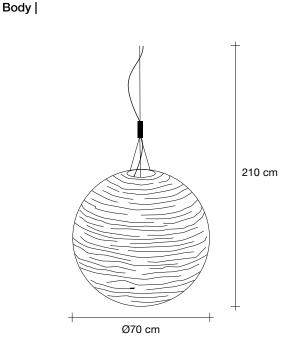

#### Finishes Code

0M65S G8 C8

Gold leaf 0M65S H5 C8

TERZANI La luce pensata

Recommended Light Canopy | 230-240V ~ 50/60Hz

LED 8W E27 ¥ Dimmable with  $\odot$ 

all systems

8,6 cm

3,1 cm

60cm x 60cm x 60cm

**K**g 8,5 **K**g 3,7