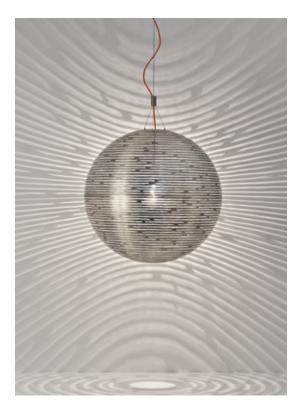

### Finishes | Code

OM61S G8 C8

Gold leaf 0M61S H5 C8

TERZANI LA LUCE PENSATA

Reaching inside traditional forms, Magdalena's lasercut, horizontal openings allow for its light to expand its range to the entire room. Creating an alluring pattern of light and shadow, Magdalena highlights the shape of the room itself. This unique exchange creates a pendant that impacts every space, regardless of size. Design Bruno Rainaldi.

#### Finishes | Code

Nickel 0M62S G8 C8

> Gold leaf 0M62S H5 C8

TERZANI LA LUCE PENSATA

Reaching inside traditional forms, Magdalena's lasercut, horizontal openings allow for its light to expand its range to the entire room. Creating an alluring pattern of light and shadow, Magdalena highlights the shape of the room itself. This unique exchange creates a pendant that impacts every space, regardless of size. Design Bruno Rainaldi.

# Magdalena, Cutting edge Beauty.

*design* Bruno Rainaldi terzani.com

Reaching inside traditional forms, Magdalena's lasercut, horizontal openings allow for its light to expand its range to the entire room. Creating an alluring pattern of light and shadow, Magdalena highlights the shape of the room itself. This unique exchange creates a pendant that impacts every space, regardless of size. Design Bruno Rainaldi.