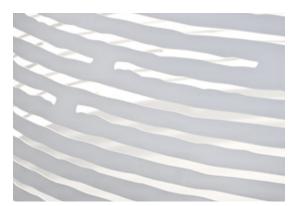

### Finishes | Code

OM61S G8 C8

Gold leaf 0M61S H5 C8

TERZANI LA LUCE PENSATA

Reaching inside traditional forms, Magdalena's lasercut, horizontal openings allow for its light to expand its range to the entire room. Creating an alluring pattern of light and shadow, Magdalena highlights the shape of the room itself. This unique exchange creates a pendant that impacts every space, regardless of size. Design Bruno Rainaldi.

#### Finishes | Code

Nickel 0M62S G8 C8

> Gold leaf 0M62S H5 C8

TERZANI LA LUCE PENSATA

Reaching inside traditional forms, Magdalena's lasercut, horizontal openings allow for its light to expand its range to the entire room. Creating an alluring pattern of light and shadow, Magdalena highlights the shape of the room itself. This unique exchange creates a pendant that impacts every space, regardless of size. Design Bruno Rainaldi.

# Magdalena, Cutting edge Beauty.

*design* Bruno Rainaldi terzani.com

Reaching inside traditional forms, Magdalena's lasercut, horizontal openings allow for its light to expand its range to the entire room. Creating an alluring pattern of light and shadow, Magdalena highlights the shape of the room itself. This unique exchange creates a pendant that impacts every space, regardless of size. Design Bruno Rainaldi.