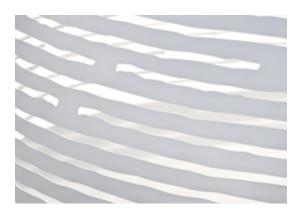

### Finishes | Code

OM61S G8 C8

Gold leaf 0M61S H5 C8

TERZANI LA LUCE PENSATA

Reaching inside traditional forms, Magdalena's lasercut, horizontal openings allow for its light to expand its range to the entire room. Creating an alluring pattern of light and shadow, Magdalena highlights the shape of the room itself. This unique exchange creates a pendant that impacts every space, regardless of size. Design Bruno Rainaldi.