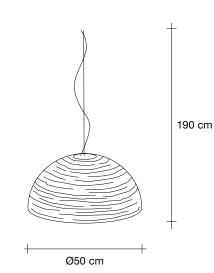

### Finishes | Code

OM61S G8 C8

Gold leaf 0M61S H5 C8

TERZANI LA LUCE PENSATA

Reaching inside traditional forms, Magdalena's lasercut, horizontal openings allow for its light to expand its range to the entire room. Creating an alluring pattern of light and shadow, Magdalena highlights the shape of the room itself. This unique exchange creates a pendant that impacts every space, regardless of size. Design Bruno Rainaldi.

#### Finishes | Code

Nickel 0M62S G8 C8

> Gold leaf 0M62S H5 C8

TERZANI LA LUCE PENSATA

Reaching inside traditional forms, Magdalena's lasercut, horizontal openings allow for its light to expand its range to the entire room. Creating an alluring pattern of light and shadow, Magdalena highlights the shape of the room itself. This unique exchange creates a pendant that impacts every space, regardless of size. Design Bruno Rainaldi.