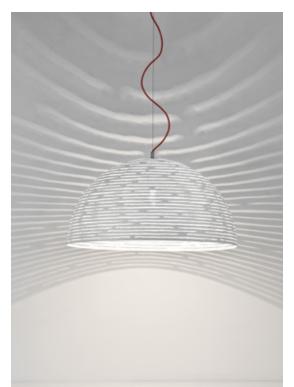

# Magdalena, Cutting edge Beauty.

*design* Bruno Rainaldi terzani.com

Reaching inside traditional forms, Magdalena's lasercut, horizontal openings allow for its light to expand its range to the entire room. Creating an alluring pattern of light and shadow, Magdalena highlights the shape of the room itself. This unique exchange creates a pendant that impacts every space, regardless of size. Design Bruno Rainaldi.

| Recommended Light  | Canopy |
|--------------------|--------|
| 230-240V ~ 50/60Hz |        |

 LED 8W E27
Dimmable with all systems 8,6 cm

76cm x 76cm x 60cm

Kg 15

Kg 8