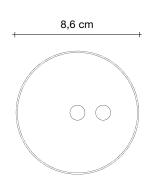

#### Finishes Code

0M65S G8 C8

Gold leaf 0M65S H5 C8

TERZANI La luce pensata

Recommended Light Canopy | 230-240V ~ 50/60Hz

LED 8W E27 ¥ Dimmable with  $\odot$ 

all systems

8,6 cm

3,1 cm

60cm x 60cm x 60cm

**K**g 8,5 **K**g 3,7