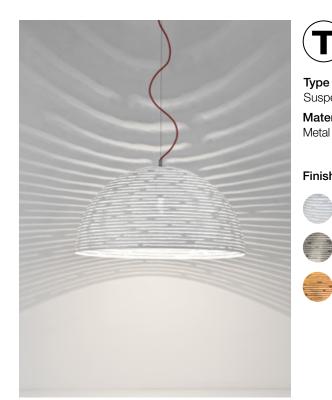

# Magdalena, Cutting edge Beauty.

*design* Bruno Rainaldi terzani.com

Body |

Type | Suspension Materials | Metal

### Finishes | Code

OM61S G8 C8

Gold leaf 0M61S H5 C8

TERZANI LA LUCE PENSATA

Reaching inside traditional forms, Magdalena's lasercut, horizontal openings allow for its light to expand its range to the entire room. Creating an alluring pattern of light and shadow, Magdalena highlights the shape of the room itself. This unique exchange creates a pendant that impacts every space, regardless of size. Design Bruno Rainaldi.