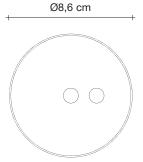

### Body |

### Finishes Code

White/Stainless Steel 0Q21S L3 C8

White/Gold 0Q21S M7 C8

Black/Gold 0Q21S M8 C8