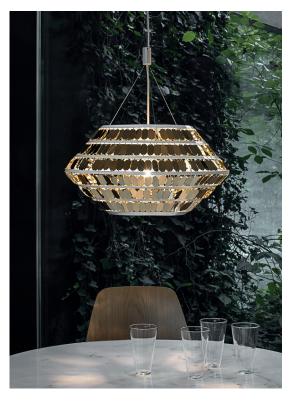

### Canopy |

The glamour and allure of the Golden Age of Hollywood drove the inspiration for Terzani's newest pendant, Kika. Incorporating modern technology with new materials, designer Franziska Hinze created a contemporary fixture reflecting this exciting period in cinema. Balancing proportions was also part of the inspiration behind Kika's shape. The light is made of hundreds of photoetched metal pendants, attached meticulously by hand to metal rings. The final result is similar to that of a fine jewel, floating in the air, and shining in every direction. To enhance the contrast of light, Terzani offers Kika in different color and size variations. Kika is a unique piece that adds vibrancy with a shimmering, suspended light. Design Franziska Hinze.