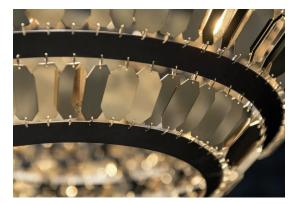

### Canopy |

The glamour and allure of the Golden Age of Hollywood drove the inspiration for Terzani's newest pendant, Kika. Incorporating modern technology with new materials, designer Franziska Hinze created a contemporary fixture reflecting this exciting period in cinema. Balancing proportions was also part of the inspiration behind Kika's shape. The light is made of hundreds of photoetched metal pendants, attached meticulously by hand to metal rings. The final result is similar to that of a fine jewel, floating in the air, and shining in every direction. To enhance the contrast of light, Terzani offers Kika in different color and size variations. Kika is a unique piece that adds vibrancy with a shimmering, suspended light. Design Franziska Hinze.