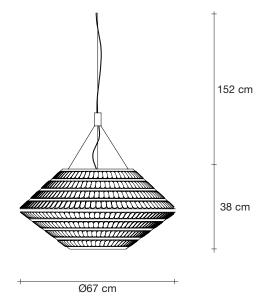

ner Franziska Hinze created a contemporary fixture reflecting this exciting period in cinema. Balancing proportions was also part of the inspiration behind Kika's shape. The light is made of hundreds of photoetched metal pendants, attached meticulously by hand to metal rings. The final result is similar to that of a fine jewel, floating in the air, and shining in every direction. To enhance the contrast of light, Terzani offers Kika in different color and size variations. Kika is a unique piece that adds vibrancy with a shimmering, suspended light. Design Franziska Hinze.







# Kika, Get Dressed Up.

design Franziska Hinze terzani.com







#### Type Suspension

Materials Metal

### Finishes Code



White/Stainless Steel 0Q20S L3 C8



White/Gold 0Q20S M7 C8



Black/Gold 0Q20S M8 C8





### Recommended Light 230-240V ~ 50/60Hz



Dimmable with all systems

### Canopy |

Body |







The glamour and allure of the Golden Age of Hollywood drove the inspiration for Terzani's newest pendant, Kika. Incorporating modern technology with new materials, designer Franziska Hinze created a contemporary fixture reflecting this exciting period in cinema. Balancing proportions was also part of the inspiration behind Kika's shape. The light is made of hundreds of photoetched metal pendants, attached meticulously by hand to metal rings. The final result is similar to that of a fine jewel, floating in the air, and shining in every direction. To enhance the contrast of light, Terzani offers Kika in different color and size variations. Kika is a unique piece that adds vibrancy with a sh