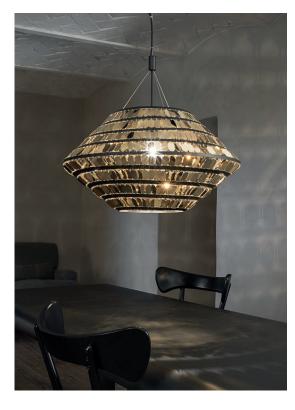

### Canopy |

The glamour and allure of the Golden Age of Hollywood drove the inspiration for Terzani's newest pendant, Kika. Incorporating modern technology with new materials, designer Franziska Hinze created a contemporary fixture reflecting this exciting period in cinema. Balancing proportions was also part of the inspiration behind Kika's shape. The light is made of hundreds of photoetched metal pendants, attached meticulously by hand to metal rings. The final result is similar to that of a fine jewel, floating in the air, and shining in every direction. To enhance the contrast of light, Terzani offers Kika in different color and size variations. Kika is a unique piece that adds vibrancy with a shimmering, suspended light. Design Franziska Hinze.