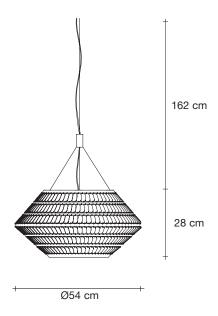

#### Type | Suspension

Materials | Metal

### Body |

### Finishes Code

White/Stainless Steel 0Q21S L3 C8

White/Gold 0Q21S M7 C8

Black/Gold 0Q21S M8 C8