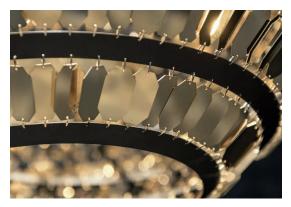

### Canopy |

The glamour and allure of the Golden Age of Hollywood drove the inspiration for Terzani's newest pendant, Kika. Incorporating modern technology with new materials, designer Franziska Hinze created a contemporary fixture reflecting this exciting period in cinema. Balancing proportions was also part of the inspiration behind Kika's shape. The light is made of hundreds of photoetched metal pendants, attached meticulously by hand to metal rings. The final result is similar to that of a fine jewel, floating in the air, and shining in every direction. To enhance the contrast of light, Terzani offers Kika in different color and size variations. Kika is a unique piece that adds vibrancy with a shimmering, suspended light. Design Franziska Hinze.